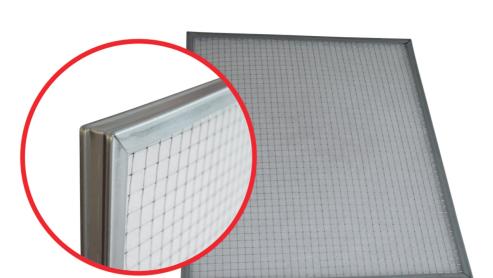

## Disposable filters

IG (G3)

- Galvanised steel frame with filtermedia
- Filterclass G3 Coarse 60% ISO 16890 1" (25 mm)

## Disposable filters type IG (G3)

Galvanized frames with G3 - Coarse 60% ISO 16890 filtermedia

#### **Material**

- Galvanized steel
- Synthetic polypropylene filtermedia

• Galvanized steel with white filtermedia

#### Composition

- Galvanized steel frame and mesh
- Synthetic polypropylene filtermedia with filterclass G3ISO 16890 Coarse 60%
- Thickness: +/- 25 mm (1")
- Gravimetric capacity: 82%
- Classification G3
- Initial pressure loss at 1,5m/s: 22Pa
- Maximum end pressure loss: 250Pa
- Max temperature: 100°C
- Not regenerable