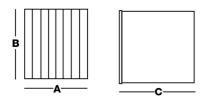

### **Order example**

BAG7 287x592x535MM

Explanation

**BAG 7** = Type filter F7 - ePM1 60%

**287** = Filterwidth in mm **592** = Filterheight in mm

**535 MM** = Filterbag length in mm

# Disposable filters

| Dimensions              |        |        |        |       |
|-------------------------|--------|--------|--------|-------|
| BAG7                    | A [mm] | B [mm] | C [mm] | #BAGS |
| BAG7 287 X 592 X 535 F7 | 287    | 592    | 535    | 4     |
| BAG7 592 X 592 X 535 F7 | 592    | 592    | 535    | 8     |