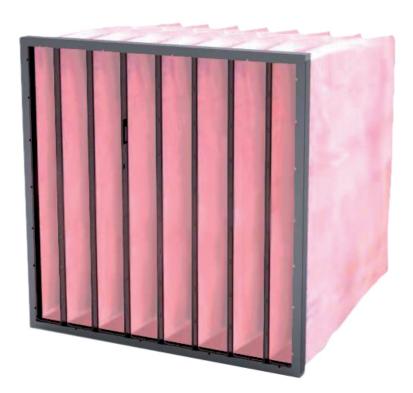

## **BAG7**

- Galvanised steel frame with filtermedia
- Filterclass F7 ePM1 60% Length 535 mm

# Bag filter F7 type BAG7

Bag filters with filter class F7 - ePM1 60% ISO16890

Galvanized steel with white filtermedia

### Composition

- Medium: fiberglass
- Conical sewn bags
- Frame: galvanized steel