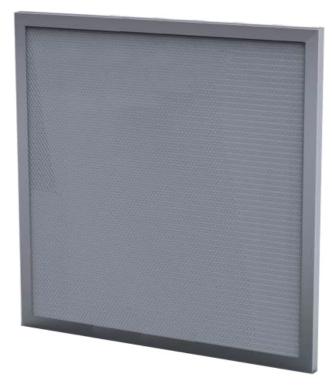

### GFG2

Galvanised steel frame with filtermedia Filterclass G2 - Coarse 30% 23 or 47 mm

## Galvanized grease trap G2 type GFG2

Grease filter with layered G2 - Coarse 30% ISO 16890 galvanized media

#### Characteristics

- Yield according to EN779: G2

- Netd according to EN779. G2
  ISO 16890 Coarse 30%
  Multilayer filter media in galvanized tissue
  Filter light, sturdy and easy to install
  Designated final pressure drop: 250 Pa
  Maximum temperature at continuous operation: 150°C
  Palative Humidity 100%
- Relative Humidity: 100%

#### Composition

- Solid filter cell
- Galvanized steel
- Medium: multi-layer galvanized steel mesh 2 standard thicknesses of 23 and 47 mm
- Mounting
- To be inserted in filter socket