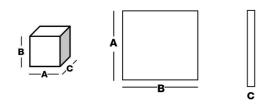

# Disposable filters

| Dimensions                |     |     |    |
|---------------------------|-----|-----|----|
| GFG2                      | А   | В   | С  |
| GFG2 287 X 592 X 23 MM G2 | 287 | 592 | 23 |
| GFG2 592 X 592 X 23 MM G2 | 592 | 592 | 23 |
| GFG2 287 X 592 X 47 MM G2 | 287 | 592 | 47 |
| GFG2 592 X 592 X 47 MM G2 | 592 | 592 | 47 |