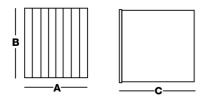

### **Order example**

BAG4 287x592x360MM

Explanation

**BAG 4** = Type filter G4 - Coarse 65%

**287** = Filterwidth in mm **592** = Filterheight in mm

**360MM** = Filterbag length in mm

# Disposable filters

| Dimensions                 |        |        |        |       |
|----------------------------|--------|--------|--------|-------|
| BAG4                       | A [mm] | B [mm] | C [mm] | #BAGS |
| BAG4 287 X 592 X 360 MM G4 | 287    | 592    | 360    | 3     |
| BAG4 592 X 592 X 360 MM G4 | 592    | 592    | 360    | 6     |