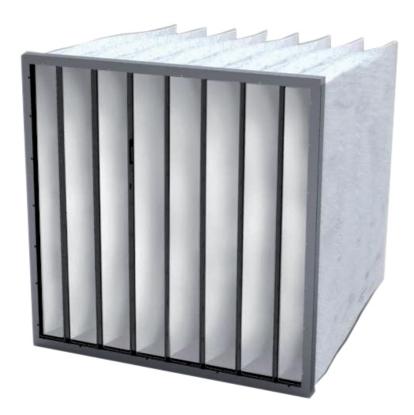

## **BAG4**

- Galvanised steel frame with filtermedia
- Filterclass G4 Coarse 65% Length 360 mm

# Bag filter G4 type BAG4

Bag filters with filter class G4 - Coarse 65% ISO 16890

Galvanized steel with white filtermedia

### Composition

- Medium: thick synthetic cloth with progressive build-up
- Conical sewn bags for low pressure loss
- Frame: Galvanized steel