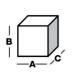

### COMP7 287x592x47MM

Explanation

COMP7 = Type compact filter with F7 - ePM1 60% Filtermedia

287 = Filterwidth in mm

592 = Filterheight in mm

47 MM = Filterthickness in mm

| <b>Dimensions</b>       |     |     |    |
|-------------------------|-----|-----|----|
| COMP7                   | А   | В   | С  |
| COMP7 287 X 592 X 47 F7 | 287 | 592 | 47 |
| COMP7 592 X 592 X 47 F7 | 595 | 592 | 47 |