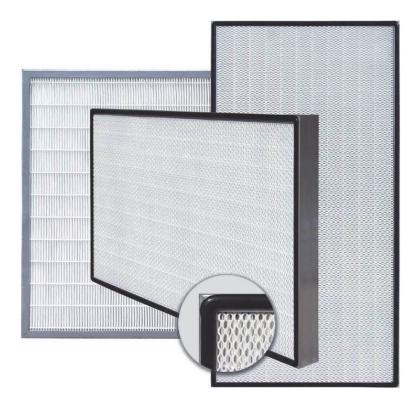

## COMP7

- Galvanised steel frame with
- filtermedia Filterclass F7 ePM1 60% Thickness 47 mm

# Compactfilter F7 type COMP7

Compactfilter with filterclass F7 - ePM1 60% ISO 16890

#### Composition

- Solid filter cell, provided with mini pleatsMedium: Synthetic mini pleated glassfiberpaper
- Calvanized steel frameDividers with hotmelt
- Sealant of polyurethane