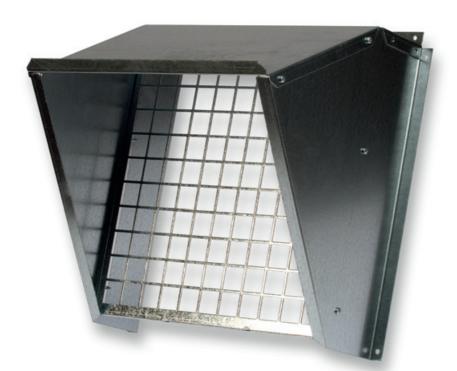

# Rain canopy for MVB & GTDHR type MVX-AGC

Rain canopy with guard for outdoor mounting

### **Application**

Rain canopy with guard for outdoor mounting for MVB and GTDHR

#### Composition

- Can be mounted on the air intake or discharge section of the module.
  Made of galvanized sheet and bird screen
  Supplied as a kit
  Supplied as a separate component, unmounted (factory mounted upon request)