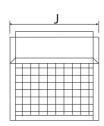

| Dimensions |        |        |        |      |
|------------|--------|--------|--------|------|
|            | H [mm] | J [mm] | K [mm] | [kg] |
| MVX-AGC 4  | 362    | 362    | 340    | 6    |
| MVX-AGC 5  | 462    | 462    | 440    | 10   |
| MVX-AGC 6  | 562    | 562    | 540    | 14   |
| MVX-AGC 7  | 662    | 662    | 640    | 20   |
| MVX-AGC 8  | 762    | 887    | 740    | 30   |
| MVX-AGC 9  | 862    | 1087   | 840    | 45   |
| MVX-AGC 70 | 560    | 1162   | 390    | 10   |