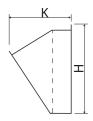

| Dimensions |        |        |        |      |
|------------|--------|--------|--------|------|
|            | H [mm] | J [mm] | K [mm] | [kg] |
| MVX-AGC 4  | 362    | 362    | 340    | 6    |
| MVX-AGC 5  | 462    | 462    | 440    | 10   |
| MVX-AGC 6  | 562    | 562    | 540    | 14   |
| MVX-AGC 7  | 662    | 662    | 640    | 20   |
| MVX-AGC 8  | 762    | 887    | 740    | 30   |
| MVX-AGC 9  | 862    | 1087   | 840    | 45   |
| MVX-AGC 70 | 560    | 1162   | 390    | 10   |