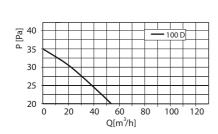

#### **Selection curves**

| Technical data |            |       |         |                 |  |  |  |  |
|----------------|------------|-------|---------|-----------------|--|--|--|--|
|                | Q [m³/h]   | P [W] | n [rpm] | Lpa @3m [dB(A)] |  |  |  |  |
| SAF 100 D      | 53 @ 20Pa  | 14    | 2300    | 34              |  |  |  |  |
| SAF 125 D      | 156 @ 20Pa | 16    | 2400    | 34              |  |  |  |  |
| SAF 150 D      | 245 @ 20Pa | 24    | 2400    | 38              |  |  |  |  |