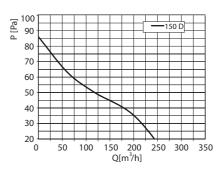

#### **Selection curves**

| Technical data |            |       |         |                 |  |  |  |  |
|----------------|------------|-------|---------|-----------------|--|--|--|--|
|                | Q [m³/h]   | P [W] | n [rpm] | Lpa @3m [dB(A)] |  |  |  |  |
| SAF 100 D      | 53 @ 20Pa  | 14    | 2300    | 34              |  |  |  |  |
| SAF 125 D      | 156 @ 20Pa | 16    | 2400    | 34              |  |  |  |  |
| SAF 150 D      | 245 @ 20Pa | 24    | 2400    | 38              |  |  |  |  |