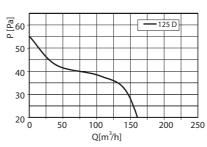

#### **Selection curves**

| Technical data |            |       |         |                 |  |  |  |  |
|----------------|------------|-------|---------|-----------------|--|--|--|--|
|                | Q [m³/h]   | P [W] | n [rpm] | Lpa @3m [dB(A)] |  |  |  |  |
| SAF 100 D      | 53 @ 20Pa  | 14    | 2300    | 34              |  |  |  |  |
| SAF 125 D      | 156 @ 20Pa | 16    | 2400    | 34              |  |  |  |  |
| SAF 150 D      | 245 @ 20Pa | 24    | 2400    | 38              |  |  |  |  |