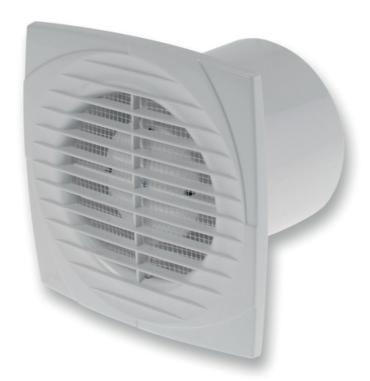

# Bathroom fans type SAF D

Axial wall and ceiling fan

#### **Application**

- Fans **SAF D** are used for extraction of small rooms such as bathrooms and toilets
- Wall and ceiling mounting
   The fans have a limited static pressure available (see diagram)

#### Composition

- Body made of ABS
- 7 blåde silent impeller
- Fastening by means of screws
  Supply: 230Vac 1ph
  Protection class IP34

- Available in 3 sizes: 100, 125 and 150 mm diameter