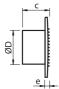

Lpa = Sound pressure level

| Dimensions |        |        |        |         |        |      |  |  |  |
|------------|--------|--------|--------|---------|--------|------|--|--|--|
|            | a [mm] | b [mm] | c [mm] | ØD [mm] | e [mm] | [kg] |  |  |  |
| SAF 100 D  | 150    | 120    | 108    | 100     | 12     | 0.59 |  |  |  |
| SAF 125 D  | 176    | 140    | 114    | 125     | 13     | 0.68 |  |  |  |
| SAF 150 D  | 205    | 165    | 132    | 150     | 15     | 0.84 |  |  |  |