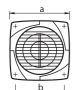

# Bathroom fans type SAF D

Axial wall and ceiling fan

#### **Application**

- Fans **SAF D** are used for extraction of small rooms such as bathrooms and toilets
- Wall and ceiling mounting
   The fans have a limited static pressure available (see diagram)

Lpa = Sound pressure level

| Dimensions |        |        |        |         |        |      |  |  |  |
|------------|--------|--------|--------|---------|--------|------|--|--|--|
|            | a [mm] | b [mm] | c [mm] | ØD [mm] | e [mm] | [kg] |  |  |  |
| SAF 100 D  | 150    | 120    | 108    | 100     | 12     | 0.59 |  |  |  |
| SAF 125 D  | 176    | 140    | 114    | 125     | 13     | 0.68 |  |  |  |
| SAF 150 D  | 205    | 165    | 132    | 150     | 15     | 0.84 |  |  |  |