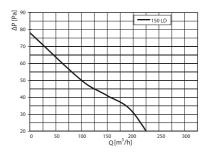

# **Selection curves**

| Technical data |            |       |         |                 |  |  |  |  |
|----------------|------------|-------|---------|-----------------|--|--|--|--|
|                | Q [m³/h]   | P [W] | n [rpm] | Lpa @3m [dB(A)] |  |  |  |  |
| SAF 100 LD     | 48 @ 20Pa  | 14    | 2300    | 33              |  |  |  |  |
| SAF 125 LD     | 157 @ 20Pa | 16    | 2400    | 34              |  |  |  |  |
| SAF 150 LD     | 225 @ 20Pa | 24    | 2400    | 37              |  |  |  |  |