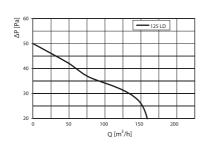

# **Selection curves**

| Technical data |            |       |         |                 |  |  |  |  |
|----------------|------------|-------|---------|-----------------|--|--|--|--|
|                | Q [m³/h]   | P [W] | n [rpm] | Lpa @3m [dB(A)] |  |  |  |  |
| SAF 100 LD     | 48 @ 20Pa  | 14    | 2300    | 33              |  |  |  |  |
| SAF 125 LD     | 157 @ 20Pa | 16    | 2400    | 34              |  |  |  |  |
| SAF 150 LD     | 225 @ 20Pa | 24    | 2400    | 37              |  |  |  |  |