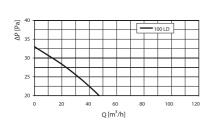

# **Selection curves**

| Technical data |            |       |         |                 |  |  |  |  |
|----------------|------------|-------|---------|-----------------|--|--|--|--|
|                | Q [m³/h]   | P [W] | n [rpm] | Lpa @3m [dB(A)] |  |  |  |  |
| SAF 100 LD     | 48 @ 20Pa  | 14    | 2300    | 33              |  |  |  |  |
| SAF 125 LD     | 157 @ 20Pa | 16    | 2400    | 34              |  |  |  |  |
| SAF 150 LD     | 225 @ 20Pa | 24    | 2400    | 37              |  |  |  |  |