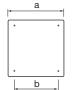

| Dimensions |        |        |        |         |        |      |  |  |  |
|------------|--------|--------|--------|---------|--------|------|--|--|--|
|            | a [mm] | b [mm] | c [mm] | ØD [mm] | e [mm] | [kg] |  |  |  |
| SAF 100 LD | 150    | 108    | 126    | 100     | 30     | 0.60 |  |  |  |
| SAF 125 LD | 176    | 113    | 132    | 125     | 32     | 0.74 |  |  |  |
| SAF 150 LD | 205    | 165    | 153    | 150     | 36     | 0.96 |  |  |  |