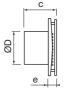

| Dimensions |        |        |        |         |        |      |  |  |  |
|------------|--------|--------|--------|---------|--------|------|--|--|--|
|            | a [mm] | b [mm] | c [mm] | ØD [mm] | e [mm] | [kg] |  |  |  |
| SAF 100 LD | 150    | 108    | 126    | 100     | 30     | 0.60 |  |  |  |
| SAF 125 LD | 176    | 113    | 132    | 125     | 32     | 0.74 |  |  |  |
| SAF 150 LD | 205    | 165    | 153    | 150     | 36     | 0.96 |  |  |  |