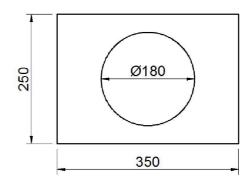

## **Application**

- This plenum box with dimensions 350 x 168 x 250 mm (L x H x D) or 522 x 168 x 250 mm (L x H x D) can be used with several **DDCP** distribution plates depending
- on the air flow rate and the number of valves
  The connection for this plenum box is made from the ventilation unit with a spiralled duct with dia 180 mm; it is possible to make the distribution with flexible ducts depending on the distribution plate