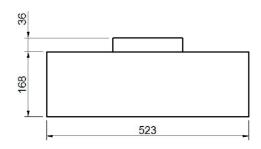

## **Application**

- This plenum box with dimensions 350 x 168 x 250 mm (L x H x D) or 522 x 168 x 250 mm (L x H x D) can be used with several **DDCP** distribution plates depending
- on the air flow rate and the number of valves
  The connection for this plenum box is made from the ventilation unit with a spiralled duct with dia 180 mm; it is possible to make the distribution with flexible ducts depending on the distribution plate

# ■ KTL CP 522