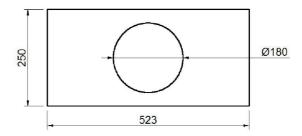

## **Application**

- This plenum box with dimensions 350 x 168 x 250 mm (L x H x D) or 522 x 168 x 250 mm (L x H x D) can be used with several **DDCP** distribution plates depending
- on the air flow rate and the number of valves
  The connection for this plenum box is made from the ventilation unit with a spiralled duct with dia 180 mm; it is possible to make the distribution with flexible ducts depending on the distribution plate

# ■ KTL CP 522