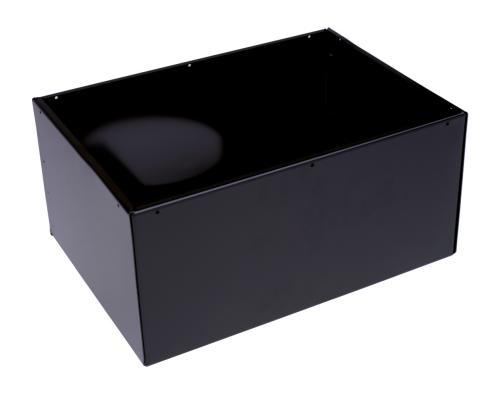

# Plenum boxes type KTL CP

KTL plenumbox

#### Composition

- Rectangular plenum box made of KTL coated steel (5µm); thanks to this KTL coating, the plenum box is resistant to the corrosive elements of the cement screed (compression strength 80 kg/cm²)
   The KTL coating is also dust and moisture repellent, which makes it very appropriate for ventilation applications