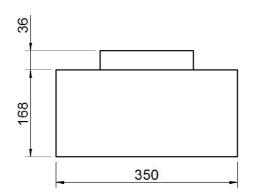

## **Application**

- This plenum box with dimensions 350 x 168 x 250 mm (L x H x D) or 522 x 168 x 250 mm (L x H x D) can be used with several **DDCP** distribution plates depending
- on the air flow rate and the number of valves
  The connection for this plenum box is made from the ventilation unit with a spiralled duct with dia 180 mm; it is possible to make the distribution with flexible ducts depending on the distribution plate

# ■ KTL CP 350