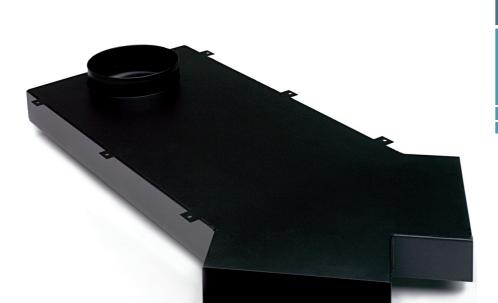

## Main collectors type KTL HY

Central collector 300 x 60 mm for 2 rectangular connections 204 x 60 mm and connection with the vertical duct with dia 150 mm

## **Application**

This special metal central collector with integrated air conductor is used for air flow rates up to 150 m³/h. By means of a connection on the spiralled duct with dia 150 mm, there are two connections of 200x600mm, which split the main rectangular connection of 300x60 mm at an angle of 45°. They are glued together on the inside to be sure that the air tightness is guaranteed. A connection piece **MDF** is needed for connection with the rectangular duct **KTL-SD**.

## **Composition**

- Central collector made of KTL coated steel (5µm): thanks to this KTL coating, the central collector is resistant to the corrosive elements of the cement screed (compression strength 80 kg/cm²)
- (compression strength 80 kg/cm²)
  The KTL coating is also dust and moisture repellent, which makes it very appropriate for ventilation applications