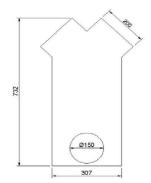

## Main collectors type KTL HY

Central collector 300 x 60 mm for 2 rectangular connections 204 x 60 mm and connection with the vertical duct with dia 150 mm

## **Application**

This special metal central collector with integrated air conductor is used for air flow rates up to 150 m³/h. By means of a connection on the spiralled duct with dia 150 mm, there are two connections of 200x600mm, which split the main rectangular connection of 300x60 mm at an angle of 45°. They are glued together on the inside to be sure that the air tightness is guaranteed. A connection piece **MDF** is needed for connection with the rectangular duct **KTL-SD**.