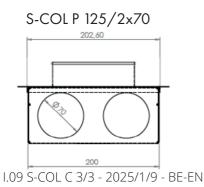

# Circular subcollectors type S-COL C

Sub collector for air valve

#### Application

- This subcollector makes the connection between the valve and the flexible pipes. All seams were glued inside so that this subcollector is airtight. An air conductor (Ø50) or a beveled corner (Ø63 / 70/90) was provided to avoid turbulences and reduce air resistance.
- Placement of the sub-collector: if the drilling has been carried out, the sub-collector with the spiral-bent channel, or a specially designed plastic connection tube VB125 S-COL, can be placed through the thickness of the concrete.

#### Composition

- Subcollector made from KTL coated steel (5µm); thanks to this KTL coating, the subcollector is resistant to the corrosive components of the screed and concrete
- The KTL coating is also dirt and dust repellent, making it ideal for ventilation applications