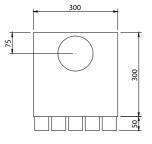

# Circular subcollectors type S-COL C

Sub collector for air valve

#### Application

- This subcollector makes the connection between the valve and the flexible pipes. All seams were glued inside so that this subcollector is airtight. An air conductor (Ø50) or a beveled corner (Ø63 / 70/90) was provided to avoid turbulences and reduce air resistance.
- Placement of the sub-collector: if the drilling has been carried out, the sub-collector with the spiral-bent channel, or a specially designed plastic connection tube VB125 S-COL, can be placed through the thickness of the concrete.

#### Composition

- Subcollector made from KTL coated steel (5µm); thanks to this KTL coating, the subcollector is resistant to the corrosive components of the screed and concrete
- The KTL coating is also dirt and dust repellent, making it ideal for ventilation applications