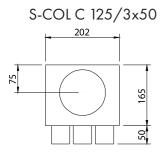

# Circular subcollectors type S-COL C

Sub collector for air valve

#### Application

- This subcollector makes the connection between the valve and the flexible pipes. All seams were glued inside so that this subcollector is airtight. An air conductor (Ø50) or a beveled corner (Ø63 / 70/90) was provided to avoid turbulences and reduce air resistance.
- Placement of the sub-collector: if the drilling has been carried out, the sub-collector with the spiral-bent channel, or a specially designed plastic connection tube VB125 S-COL, can be placed through the thickness of the concrete.

#### Composition

- Subcollector made from KTL coated steel (5µm); thanks to this KTL coating, the subcollector is resistant to the corrosive components of the screed and concrete
- The KTL coating is also dirt and dust repellent, making it ideal for ventilation applications