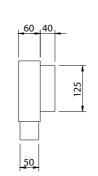

# Circular subcollectors type S-COL C

Sub collector for air valve

#### Application

- This subcollector makes the connection between the valve and the flexible pipes. All seams were glued inside so that this subcollector is airtight. An air conductor (Ø50) or a beveled corner (Ø63 / 70/90) was provided to avoid turbulences and reduce air resistance.
- Placement of the sub-collector: if the drilling has been carried out, the sub-collector with the spiral-bent channel, or a specially designed plastic connection tube VB125 S-COL, can be placed through the thickness of the concrete.

#### Composition

- Subcollector made from KTL coated steel (5µm); thanks to this KTL coating, the subcollector is resistant to the corrosive components of the screed and concrete
- The KTL coating is also dirt and dust repellent, making it ideal for ventilation applications