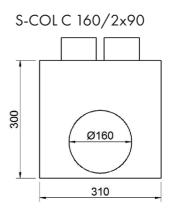

#### Application

- This subcollector makes the connection between the valve and the flexible pipes. All seams were glued inside so that this subcollector is airtight. An air conductor (Ø50) or a beveled corner (Ø63 / 70/90) was provided to avoid turbulences and reduce air resistance.
- Placement of the sub-collector: if the drilling has been carried out, the sub-collector with the spiral-bent channel, or a specially designed plastic connection tube VB125 S-COL, can be placed through the thickness of the concrete.

#### Composition

- Subcollector made from KTL coated steel (5µm); thanks to this KTL coating, the subcollector is resistant to the corrosive components of the screed and concrete
- The KTL coating is also dirt and dust repellent, making it ideal for ventilation applications