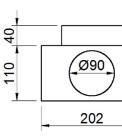

#### Application

- This subcollector makes the connection between the valve and the flexible pipes. All seams were glued inside so that this subcollector is airtight. An air conductor (Ø50) or a beveled corner (Ø63 / 70/90) was provided to avoid turbulences and reduce air resistance.
- Placement of the sub-collector: if the drilling has been carried out, the sub-collector with the spiral-bent channel, or a specially designed plastic connection tube VB125 S-COL, can be placed through the thickness of the concrete.

#### Composition

- Subcollector made from KTL coated steel (5µm); thanks to this KTL coating, the subcollector is resistant to the corrosive components of the screed and concrete
- The KTL coating is also dirt and dust repellent, making it ideal for ventilation applications