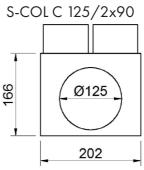

# Circular subcollectors type S-COL C

Sub collector for air valve

#### Application

- This subcollector makes the connection between the valve and the flexible pipes. All seams were glued inside so that this subcollector is airtight. An air conductor (Ø50) or a beveled corner (Ø63 / 70/90) was provided to avoid turbulences and reduce air resistance.
- Placement of the sub-collector: if the drilling has been carried out, the sub-collector with the spiral-bent channel, or a specially designed plastic connection tube VB125 S-COL, can be placed through the thickness of the concrete.

#### Composition

- Subcollector made from KTL coated steel (5µm); thanks to this KTL coating, the subcollector is resistant to the corrosive components of the screed and concrete
- The KTL coating is also dirt and dust repellent, making it ideal for ventilation applications