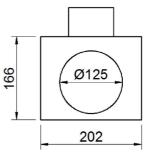

#### Application

- This subcollector makes the connection between the valve and the flexible pipes. All seams were glued inside so that this subcollector is airtight. An air conductor (Ø50) or a beveled corner (Ø63 / 70/90) was provided to avoid turbulences and reduce air resistance.
- Placement of the sub-collector: if the drilling has been carried out, the sub-collector with the spiral-bent channel, or a specially designed plastic connection tube VB125 S-COL, can be placed through the thickness of the concrete.

#### Composition

- Subcollector made from KTL coated steel (5µm); thanks to this KTL coating, the subcollector is resistant to the corrosive components of the screed and concrete
- The KTL coating is also dirt and dust repellent, making it ideal for ventilation applications