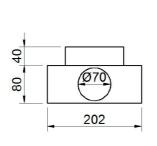

#### Application

- This subcollector makes the connection between the valve and the flexible pipes. All seams were glued inside so that this subcollector is airtight. An air conductor (Ø50) or a beveled corner (Ø63 / 70/90) was provided to avoid turbulences and reduce air resistance.
- Placement of the sub-collector: if the drilling has been carried out, the sub-collector with the spiral-bent channel, or a specially designed plastic connection tube VB125 S-COL, can be placed through the thickness of the concrete.

#### Composition

- Subcollector made from KTL coated steel (5µm); thanks to this KTL coating, the subcollector is resistant to the corrosive components of the screed and concrete
- The KTL coating is also dirt and dust repellent, making it ideal for ventilation applications