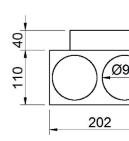

#### Application

- This subcollector makes the connection between the valve and the flexible pipes. All seams were glued inside so that this subcollector is airtight. An air conductor (Ø50) or a beveled corner (Ø63 / 70/90) was provided to avoid turbulences and reduce air resistance.
- Placement of the sub-collector: if the drilling has been carried out, the sub-collector with the spiral-bent channel, or a specially designed plastic connection tube VB125 S-COL, can be placed through the thickness of the concrete.

#### Composition

- Subcollector made from KTL coated steel (5µm); thanks to this KTL coating, the subcollector is resistant to the corrosive components of the screed and concrete
- The KTL coating is also dirt and dust repellent, making it ideal for ventilation applications