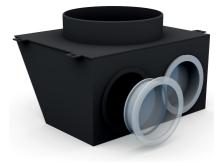

# Circular subcollectors type S-COL C

Sub collector for air valve

#### Application

- This subcollector makes the connection between the valve and the flexible pipes. All seams were glued inside so that this subcollector is airtight. An air conductor (Ø50) or a beveled corner (Ø63 / 70/90) was provided to avoid turbulences and reduce air resistance.
- Placement of the sub-collector: if the drilling has been carried out, the sub-collector with the spiral-bent channel, or a specially designed plastic connection tube VB125 S-COL, can be placed through the thickness of the concrete.

#### Composition

- Subcollector made from KTL coated steel (5µm); thanks to this KTL coating, the subcollector is resistant to the corrosive components of the screed and concrete
- The KTL coating is also dirt and dust repellent, making it ideal for ventilation applications