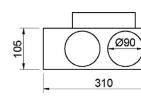

#### Application

- This subcollector makes the connection between the valve and the flexible pipes. All seams were glued inside so that this subcollector is airtight. An air conductor (Ø50) or a beveled corner (Ø63 / 70/90) was provided to avoid turbulences and reduce air resistance.
- Placement of the sub-collector: if the drilling has been carried out, the sub-collector with the spiral-bent channel, or a specially designed plastic connection tube VB125 S-COL, can be placed through the thickness of the concrete.

#### Composition

- Subcollector made from KTL coated steel (5µm); thanks to this KTL coating, the subcollector is resistant to the corrosive components of the screed and concrete
- The KTL coating is also dirt and dust repellent, making it ideal for ventilation applications