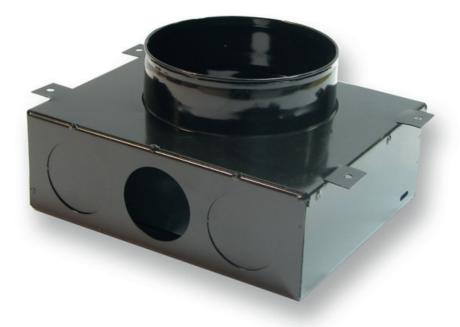

# Circular subcollectors type S-COL C

Sub collector for air valve

#### Application

- This subcollector makes the connection between the valve and the flexible pipes. All seams were glued inside so that this subcollector is airtight. An air conductor (Ø50) or a beveled corner (Ø63 / 70/90) was provided to avoid turbulences and reduce air resistance.
- Placement of the sub-collector: if the drilling has been carried out, the sub-collector with the spiral-bent channel, or a specially designed plastic connection tube VB125 S-COL, can be placed through the thickness of the concrete.

#### Composition

- Subcollector made from KTL coated steel (5µm); thanks to this KTL coating, the subcollector is resistant to the corrosive components of the screed and concrete
- The KTL coating is also dirt and dust repellent, making it ideal for ventilation applications