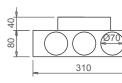

#### Application

- This subcollector makes the connection between the valve and the flexible pipes. All seams were glued inside so that this subcollector is airtight. An air conductor (Ø50) or a beveled corner (Ø63 / 70/90) was provided to avoid turbulences and reduce air resistance.
- Placement of the sub-collector: if the drilling has been carried out, the sub-collector with the spiral-bent channel, or a specially designed plastic connection tube VB125 S-COL, can be placed through the thickness of the concrete.