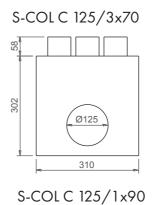

#### Application

- This subcollector makes the connection between the valve and the flexible pipes. All seams were glued inside so that this subcollector is airtight. An air conductor (Ø50) or a beveled corner (Ø63 / 70/90) was provided to avoid turbulences and reduce air resistance.
- Placement of the sub-collector: if the drilling has been carried out, the sub-collector with the spiral-bent channel, or a specially designed plastic connection tube VB125 S-COL, can be placed through the thickness of the concrete.

#### Composition

- Subcollector made from KTL coated steel (5µm); thanks to this KTL coating, the subcollector is resistant to the corrosive components of the screed and concrete
- The KTL coating is also dirt and dust repellent, making it ideal for ventilation applications