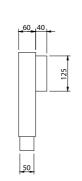

#### Application

- This subcollector makes the connection between the valve and the flexible pipes. All seams were glued inside so that this subcollector is airtight. An air conductor (Ø50) or a beveled corner (Ø63 / 70/90) was provided to avoid turbulences and reduce air resistance.
- Placement of the sub-collector: if the drilling has been carried out, the sub-collector with the spiral-bent channel, or a specially designed plastic connection tube VB125 S-COL, can be placed through the thickness of the concrete.

#### Composition

- Subcollector made from KTL coated steel (5µm); thanks to this KTL coating, the subcollector is resistant to the corrosive components of the screed and concrete
- The KTL coating is also dirt and dust repellent, making it ideal for ventilation applications