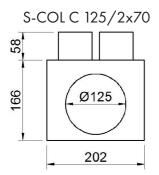

# Circular subcollectors type S-COL C

Sub collector for air valve

#### Application

- This subcollector makes the connection between the valve and the flexible pipes. All seams were glued inside so that this subcollector is airtight. An air conductor (Ø50) or a beveled corner (Ø63 / 70/90) was provided to avoid turbulences and reduce air resistance.
- Placement of the sub-collector: if the drilling has been carried out, the sub-collector with the spiral-bent channel, or a specially designed plastic connection tube VB125 S-COL, can be placed through the thickness of the concrete.

#### Composition

- Subcollector made from KTL coated steel (5µm); thanks to this KTL coating, the subcollector is resistant to the corrosive components of the screed and concrete
- The KTL coating is also dirt and dust repellent, making it ideal for ventilation applications