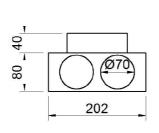

#### Application

- This subcollector makes the connection between the valve and the flexible pipes. All seams were glued inside so that this subcollector is airtight. An air conductor (Ø50) or a beveled corner (Ø63 / 70/90) was provided to avoid turbulences and reduce air resistance.
- Placement of the sub-collector: if the drilling has been carried out, the sub-collector with the spiral-bent channel, or a specially designed plastic connection tube VB125 S-COL, can be placed through the thickness of the concrete.

#### Composition

- Subcollector made from KTL coated steel (5µm); thanks to this KTL coating, the subcollector is resistant to the corrosive components of the screed and concrete
- The KTL coating is also dirt and dust repellent, making it ideal for ventilation applications