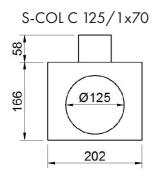

# Circular subcollectors type S-COL C

Sub collector for air valve

#### Application

- This subcollector makes the connection between the valve and the flexible pipes. All seams were glued inside so that this subcollector is airtight. An air conductor (Ø50) or a beveled corner (Ø63 / 70/90) was provided to avoid turbulences and reduce air resistance.
- Placement of the sub-collector: if the drilling has been carried out, the sub-collector with the spiral-bent channel, or a specially designed plastic connection tube VB125 S-COL, can be placed through the thickness of the concrete.

#### Composition

- Subcollector made from KTL coated steel (5µm); thanks to this KTL coating, the subcollector is resistant to the corrosive components of the screed and concrete
- The KTL coating is also dirt and dust repellent, making it ideal for ventilation applications