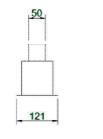

1.09

Domestic ventilation systems

# S-COL R

. Ventichape system . Collectors

# Subcollectors rectangular type S-COL R

Sub collector for rectangular grille

## Brand

Ventichape

#### Application

Sub collector (height = 60 mm) for use in the cement screed/wall: for a rectangular grille 190 x 91 mm (L x H) or 296 x 91 mm (L x H) (optional) with respectively 3 or 5 connections for FLEXBLACK 50

#### Composition

 Sub collector made of steel with KTL-coating; tahnks to this KTL-coating, the sub collector is proof against the corrosive products of the cement screed (max. burden 80 kg/cm<sup>2</sup>)

## S-COL R 200 x100





50

121









121