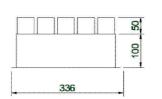

# Subcollectors rectangular type S-COL R

Sub collector for rectangular grille

#### Application

Sub collector (height = 60 mm) for use in the cement screed/wall: for a rectangular grille 190 x 91 mm (L x H) or 296 x 91 mm (L x H) (optional) with respectively 3 or 5 connections for FLEXBLACK 50

#### Composition

 Sub collector made of steel with KTL-coating; tahnks to this KTL-coating, the sub collector is proof against the corrosive products of the cement screed (max. burden 80 kg/cm<sup>2</sup>)