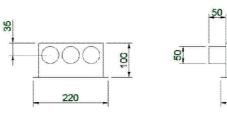

1.09

Domestic ventilation systems

# S-COL R

. Ventichape system . Collectors

# Subcollectors rectangular type S-COL R

Sub collector for rectangular grille

## Brand

Ventichape

#### Application

Sub collector (height = 60 mm) for use in the cement screed/wall: for a rectangular grille 190 x 91 mm (L x H) or 296 x 91 mm (L x H) (optional) with respectively 3 or 5 connections for FLEXBLACK 50

#### Composition

 Sub collector made of steel with KTL-coating; tahnks to this KTL-coating, the sub collector is proof against the corrosive products of the cement screed (max. burden 80 kg/cm<sup>2</sup>)

## S-COL R 200 x100





50

121









121