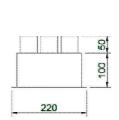

1.09

Domestic ventilation systems

# S-COL R

. Ventichape system . Collectors

# Subcollectors rectangular type S-COL R

Sub collector for rectangular grille

## Brand

Ventichape

#### Application

Sub collector (height = 60 mm) for use in the cement screed/wall: for a rectangular grille 190 x 91 mm (L x H) or 296 x 91 mm (L x H) (optional) with respectively 3 or 5 connections for FLEXBLACK 50

#### Composition

 Sub collector made of steel with KTL-coating; tahnks to this KTL-coating, the sub collector is proof against the corrosive products of the cement screed (max. burden 80 kg/cm<sup>2</sup>)

## S-COL R 200 x100





50

121









121