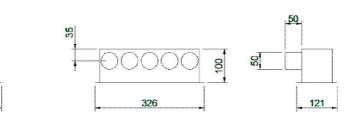

# Subcollectors rectangular type S-COL R

Sub collector for rectangular grille

#### Application

Sub collector (height = 60 mm) for use in the cement screed/wall: for a rectangular grille 190 x 91 mm (L x H) or 296 x 91 mm (L x H) (optional) with respectively 3 or 5 connections for FLEXBLACK 50

#### Composition

 Sub collector made of steel with KTL-coating; tahnks to this KTL-coating, the sub collector is proof against the corrosive products of the cement screed (max. burden 80 kg/cm<sup>2</sup>)

## S-COL R 200 x100

50

121

121