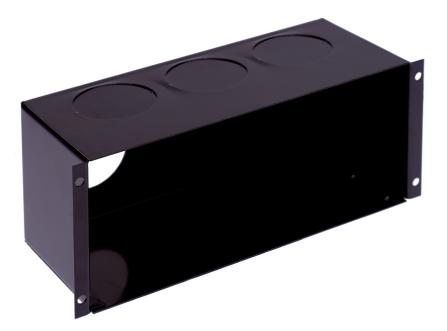

# Subcollectors rectangular type S-COL R

Sub collector for rectangular grille

## Brand

Ventichape

#### Application

Sub collector (height = 60 mm) for use in the cement screed/wall: for a rectangular grille 190 x 91 mm (L x H) or 296 x 91 mm (L x H) (optional) with respectively 3 or 5 connections for FLEXBLACK 50

#### Composition

 Sub collector made of steel with KTL-coating; tahnks to this KTL-coating, the sub collector is proof against the corrosive products of the cement screed (max. burden 80 kg/cm<sup>2</sup>)