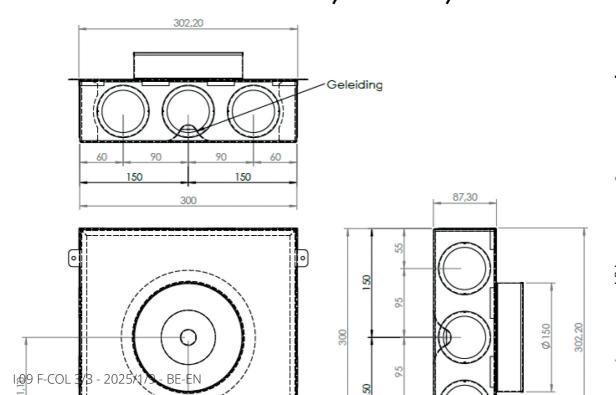

## Floor collectors type F-COL

Main collector with round connection to spiral ducts **SD** or rectangular connection to **KTL-SD** 

### **Application**

- This floor collector is designed to be connected to a rectangular duct **KTL-SD** and provides a central and smooth air distribution from the flexible ducts to the various air distribution points
- various air distribution points
  Connection to a rectangular duct with an airtight piece MDF and connection of every flexible duct with a push-in connection FLEXCON: this floor collector is equipped with an internal reinforcement (Z-profile) to prevent it from bending

### **Specifications**

- Floor collector made from KTL-coated steel (anti-corrosion)
- Available in 2 types:
  - **F-COL**: floor collector with horizontal connection to rectangular channel
  - **F-COL P**: floor collector with vertical connection to round channel