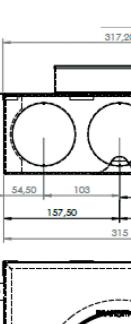

## Floor collectors type F-COL

Main collector with round connection to spiral ducts **SD** or rectangular connection to **KTL-SD** 

### **Application**

- This floor collector is designed to be connected to a rectangular duct **KTL-SD** and provides a central and smooth air distribution from the flexible ducts to the various air distribution points
- various air distribution points
  Connection to a rectangular duct with an airtight piece MDF and connection of every flexible duct with a push-in connection FLEXCON: this floor collector is equipped with an internal reinforcement (Z-profile) to prevent it from bending

### **Specifications**

- Floor collector made from KTL-coated steel (anti-corrosion)
- Available in 2 types:
  - **F-COL**: floor collector with horizontal connection to rectangular channel
  - **F-COL P**: floor collector with vertical connection to round channel