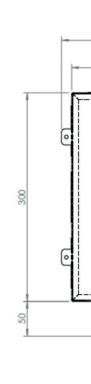

ation**

- This floor collector is designed to be connected to a rectangular duct **KTL-SD** and provides a central and smooth air distribution from the flexible ducts to the various air distribution points
- various air distribution points
  Connection to a rectangular duct with an airtight piece MDF and connection of every flexible duct with a push-in connection FLEXCON: this floor collector is equipped with an internal reinforcement (Z-profile) to prevent it from bending

### **Specifications**

- Floor collector made from KTL-coated steel (anti-corrosion)
- Available in 2 types:
  - **F-COL**: floor collector with horizontal connection to rectangular channel
  - **F-COL P**: floor collector with vertical connection to round channel





Domestic ventilation systems



# F-COL 15x50





F-COL 150/12x63/70