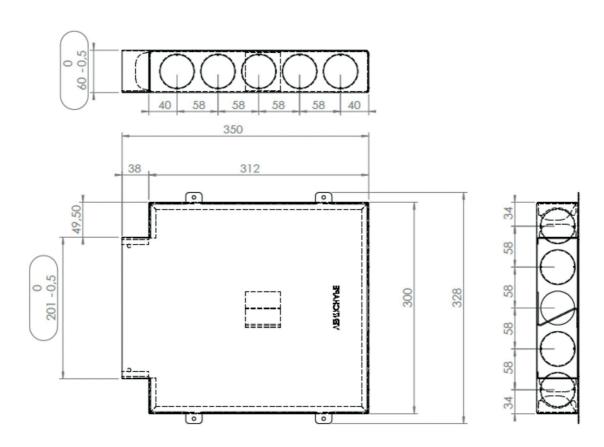

ication**

- This floor collector is designed to be connected to a rectangular duct **KTL-SD** and provides a central and smooth air distribution from the flexible ducts to the various air distribution points
- various air distribution points
  Connection to a rectangular duct with an airtight piece MDF and connection of every flexible duct with a push-in connection FLEXCON: this floor collector is equipped with an internal reinforcement (Z-profile) to prevent it from bending

### **Specifications**

- Floor collector made from KTL-coated steel (anti-corrosion)
- Available in 2 types:
  - **F-COL**: floor collector with horizontal connection to rectangular channel
  - **F-COL P**: floor collector with vertical connection to round channel





Domestic ventilation systems



# F-COL 15x50





F-COL 150/12x63/70