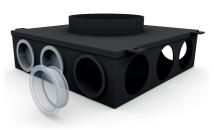

## Floor collectors type F-COL

Main collector with round connection to spiral ducts **SD** or rectangular connection to **KTL-SD** 

### **Application**

- This floor collector is designed to be connected to a rectangular duct **KTL-SD** and provides a central and smooth air distribution from the flexible ducts to the various air distribution points
- various air distribution points
  Connection to a rectangular duct with an airtight piece MDF and connection of every flexible duct with a push-in connection FLEXCON: this floor collector is equipped with an internal reinforcement (Z-profile) to prevent it from bending

### **Specifications**

- Floor collector made from KTL-coated steel (anti-corrosion)
- Available in 2 types:
  - **F-COL**: floor collector with horizontal connection to rectangular channel
  - **F-COL P**: floor collector with vertical connection to round channel