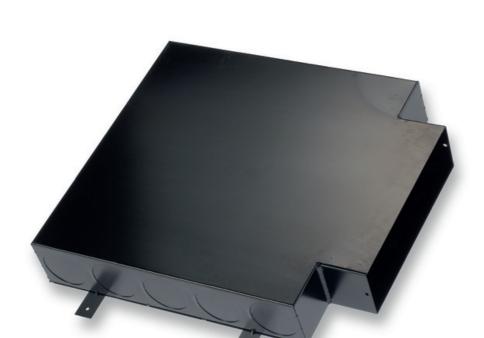

## Floor collectors type F-COL

Main collector with round connection to spiral ducts **SD** or rectangular connection to **KTL-SD** 

### **Application**

- This floor collector is designed to be connected to a rectangular duct **KTL-SD** and provides a central and smooth air distribution from the flexible ducts to the various air distribution points
- various air distribution points
  Connection to a rectangular duct with an airtight piece MDF and connection of every flexible duct with a push-in connection FLEXCON: this floor collector is equipped with an internal reinforcement (Z-profile) to prevent it from bending

### **Specifications**

- Floor collector made from KTL-coated steel (anti-corrosion)
- Available in 2 types:
  - **F-COL**: floor collector with horizontal connection to rectangular channel
  - **F-COL P**: floor collector with vertical connection to round channel