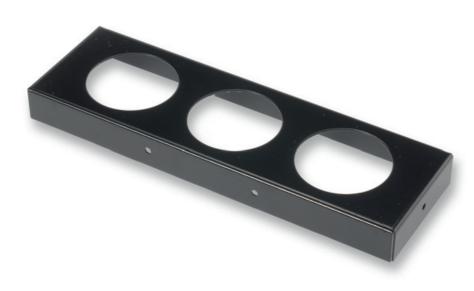

# Lids type KTL-DD

Lid with 3 connections dia. 50 mm, or 2 connections dia. 70mm

## **Application**

- Lid equipped with 3 holes with dia. 50 mm, or 2 holes with dia. 70mm : this fitting is often used to make a shunt on a rectangular duct by means of a T-piece to a grille with a maximum air flow rate of 50 m<sup>3</sup>/h (three flexible ducts with dia 50 mm or 2 flexible ducts with dia 70mm).
- For the correct usage of this piece, a PP connection piece, type **MDF** is required.