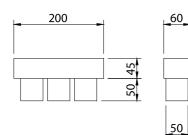

# Lids type KTL-DD

Lid with 3 connections dia. 50 mm, or 2 connections dia. 70mm

## **Application**

- Lid equipped with 3 holes with dia. 50 mm, or 2 holes with dia. 70mm : this fitting is often used to make a shunt on a rectangular duct by means of a T-piece to a grille with a maximum air flow rate of 50 m<sup>3</sup>/h (three flexible ducts with dia 50 mm or 2 flexible ducts with dia 70mm).
- For the correct usage of this piece, a PP connection piece, type **MDF** is required.