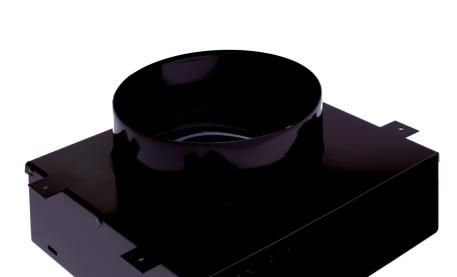

## Subcollectors type BIJ-COL

Subcollector with circular connection

## **Application**

■ These subcollectors are designed to respectively connect a vertical spiralled duct (dia 125 mm or dia 150 mm) to a horizontal rectangular duct. They are equipped with an air conductor to keep the resistance as low as possible and are glued together on the inside in order to prevent any leakages. A connection piece MDF is necessary to connect them with a rectangular duct KTL-SD.

## Composition

 Subcollector made out of KTL coated steel (5μm): thanks to this KTL coating, the subcollector is resistant to the corrosive elements of the cement screed (compression strength 80 kg/cm²)