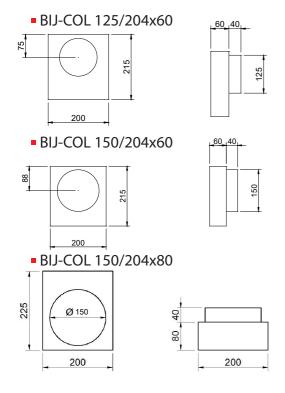

## Subcollectors type BIJ-COL

Subcollector with circular connection

## **Application**

■ These subcollectors are designed to respectively connect a vertical spiralled duct (dia 125 mm or dia 150 mm) to a horizontal rectangular duct. They are equipped with an air conductor to keep the resistance as low as possible and are glued together on the inside in order to prevent any leakages. A connection piece MDF is necessary to connect them with a rectangular duct KTL-SD.

## Composition

 Subcollector made out of KTL coated steel (5μm): thanks to this KTL coating, the subcollector is resistant to the corrosive elements of the cement screed (compression strength 80 kg/cm²)