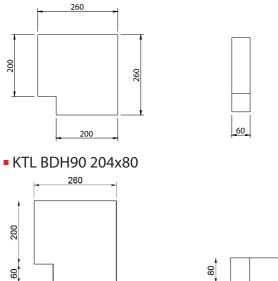

09

Domestic ventilation systems

### **KTL BDH90**

. Ventichape system . Fittings

# Rectangular bends type KTL BDH90

Rectangular horizontal duct of 90°

#### Brand

Ventichape

#### **Application**

 This horizontal bend of 90° is equipped with an air conductor to reduce the air resistance and is designed for the connection of other fittings or KTL-SD ducts; two connection pieces MDF always need to be provided

#### Composition

- This rectangular horizontal bend of 90° is made of KTL coated steel (5µm); thanks to this KTL coating, the bend is resistant to the corrosive elements of the cement screed (compression strength 80 kg/cm<sup>2</sup>)
- The KTL coating is also dust and moisture repellent, which makes it very appropriate for ventilation applications

260

#### KTL BDH90 204x60



200