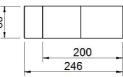

## 1.09

Domestic ventilation systems

## **KTL BDH45**

. Ventichape system . Fittings

# Rectangular bends type KTL BDH45

Rectangular horizontal bend 45°

#### **Application**

This horizontal bend of 45° is equipped with an air conductor to reduce the air resistance and is designed for the connection of other pieces or ducts **KTL-SD**; two connection pieces **MDF** always need to be provided

#### Composition

 This horizontal bend of 45° is equipped with an air conductor to reduce the air resistance and is designed for the connection of other pieces or ducts; a connection piece MDF always has to be provided.

### KTL BDH45 204x60



KTL BDH45 204x80





60