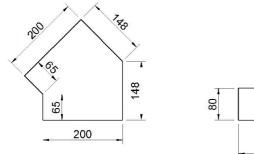

# Rectangular bends type KTL BDH45

Rectangular horizontal bend 45°

#### **Application**

This horizontal bend of 45° is equipped with an air conductor to reduce the air resistance and is designed for the connection of other pieces or ducts **KTL-SD**; two connection pieces **MDF** always need to be provided

#### Composition

 This horizontal bend of 45° is equipped with an air conductor to reduce the air resistance and is designed for the connection of other pieces or ducts; a connection piece MDF always has to be provided.

### KTL BDH45 204x60

KTL BDH45 204x80

60