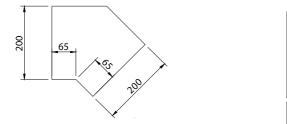

# Rectangular bends type KTL BDH45

Rectangular horizontal bend 45°

#### **Application**

This horizontal bend of 45° is equipped with an air conductor to reduce the air resistance and is designed for the connection of other pieces or ducts **KTL-SD**; two connection pieces **MDF** always need to be provided

#### Composition

 This horizontal bend of 45° is equipped with an air conductor to reduce the air resistance and is designed for the connection of other pieces or ducts; a connection piece MDF always has to be provided.