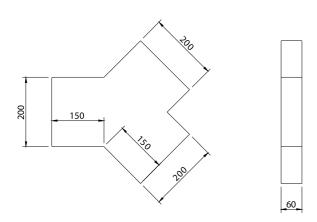

## Rectangular Y-pieces type KTL Y 204x60

Rectangular Y-piece, 204 x 60 mm (W x H)

## **Application**

The metal Y-piece is used to make a bifurcation with a rectangular duct. It is mainly used to reduce the air resistance compared with a traditional T-piece. The connection with the rectangular duct has to be made by means of 3 connection pieces **MDF**.