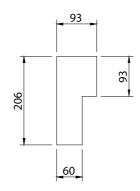

## Rectangular plenum boxes type KTL HPG

Rectangular perpendicular plenum box for wall grilles, 204 x 60 mm to 200 x 100 mm (L x H)

## **Application**

The plenum box is equipped with an air conductor and has a connection of 200 x 60 mm for a wall grille with dimensions 200 x 100 mm. The maximum air flow rate is 100 m³/h. Thanks to a connection on the top/bottom, it is possible to make a connection with the rectangular duct by means of a connection piece.