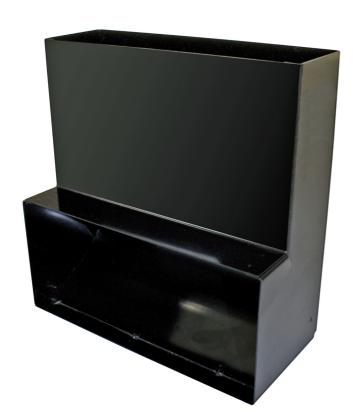

## Rectangular plenum boxes type KTL HPG

Rectangular perpendicular plenum box for wall grilles, 204 x 60 mm to 200 x 100 mm (L x H)

## **Application**

The plenum box is equipped with an air conductor and has a connection of 200 x 60 mm for a wall grille with dimensions 200 x 100 mm. The maximum air flow rate is 100 m³/h. Thanks to a connection on the top/bottom, it is possible to make a connection with the rectangular duct by means of a connection piece.

## Composition

- Rectangular plenum box made of KTL coated steel; thanks to this KTL coating, the plenum box is resistant to the corrosive elements of the cement screed (compression strength 80 kg/cm²)
- The KTL coating is also dust and moisture repellent, which makes it very appropriate for ventilation applications