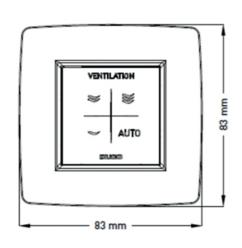

#### DC-CV RF230/W24 B

- Explanation:

  DC = Duco brand
- CV = Order
- RF = Wireless communication with DucoBox
  230/W24 = Supply voltage 230V AC of 24 VDC

| Technical data         |                               |                   |
|------------------------|-------------------------------|-------------------|
|                        | DC-CV RF/BAT B                | DC-CV RF230/W24   |
| Width x height x depth | 69 x 69 x 17 mm               | 69 x 69 x 55,5 mm |
| Weight                 | 38 g                          | 179 g             |
| Display                | 1 LED RGB                     | 4 LED's RGB       |
| Material               | PC-ABS                        | PC-ABS            |
| Power supply           | CR2430 3V Button-cell battery | 230V / 24VCC      |
| Peak power             |                               | 1,2W              |
| Communication          | RF                            | RF / Câblé        |