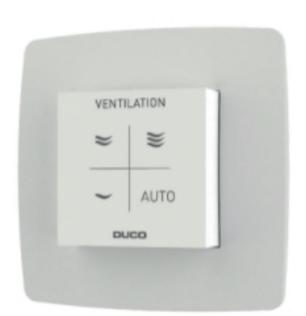

#### **Application**

 Part of Duco's controlled natural ventilation systems: the control switch controls the ventilation system after manual adjustment. An optional manual control, with or without battery, allows the inhabitant to adjust the ventilation himself in the desired position.

#### **Specifications**

- The control switch is available in 2 versions:
  - Wireless ('RF') Wired ('Wired') **To be defined at installation**
- Battery powered ('RF battery')Material: PC-ABS
- Connection voltage: (VAC) 230 (RF) (VDC) 24 (Wired) To be defined at installation
- Connection voltage (V): battery-powered (RF)Operating circumstances: 0 to 40°C, not water resistant
- Color:
  - Control: black (B) or white (W)
  - Cover plate supplied: white
- Fasteners:
  - Mounting box with screw and 60 mm depth with 230 V connection or 5-wire cable (5 x 0.8 mm solid wire) for wired communication
  - Switching material with dimensions 45 x 45 mm
- - In a humid room (the bathroom is recommended)
  - Recessed or surface mounting possible with battery power

#### DC-CV RF230/W24 B

- Explanation:

  DC = Duco brand
- CV = Order
- RF = Wireless communication with DucoBox
  230/W24 = Supply voltage 230V AC of 24 VDC

| Technical data         |                               |                   |
|------------------------|-------------------------------|-------------------|
|                        | DC-CV RF/BAT B                | DC-CV RF230/W24   |
| Width x height x depth | 69 x 69 x 17 mm               | 69 x 69 x 55,5 mm |
| Weight                 | 38 g                          | 179 g             |
| Display                | 1 LED RGB                     | 4 LED's RGB       |
| Material               | PC-ABS                        | PC-ABS            |
| Power supply           | CR2430 3V Button-cell battery | 230V / 24VCC      |
| Peak power             |                               | 1,2W              |
| Communication          | RF                            | RF / Câblé        |