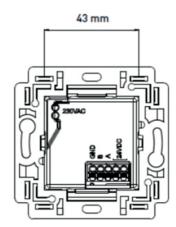

#### DC-CV RF230/W24 B

- Explanation:

  DC = Duco brand
- CV = Order
- RF = Wireless communication with DucoBox
  230/W24 = Supply voltage 230V AC of 24 VDC

| Technical data         |                               |                   |
|------------------------|-------------------------------|-------------------|
|                        | DC-CV RF/BAT B                | DC-CV RF230/W24   |
| Width x height x depth | 69 x 69 x 17 mm               | 69 x 69 x 55,5 mm |
| Weight                 | 38 g                          | 179 g             |
| Display                | 1 LED RGB                     | 4 LED's RGB       |
| Material               | PC-ABS                        | PC-ABS            |
| Power supply           | CR2430 3V Button-cell battery | 230V / 24VCC      |
| Peak power             |                               | 1,2W              |
| Communication          | RF                            | RF / Câblé        |

## RF-WIRED / 230VCA - 24VCC

RF/