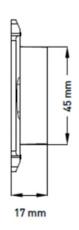

#### DC-CV RF230/W24 B

- Explanation:

  DC = Duco brand
- CV = Order
- RF = Wireless communication with DucoBox
  230/W24 = Supply voltage 230V AC of 24 VDC

| Technical data         |                               |                   |
|------------------------|-------------------------------|-------------------|
|                        | DC-CV RF/BAT B                | DC-CV RF230/W24   |
| Width x height x depth | 69 x 69 x 17 mm               | 69 x 69 x 55,5 mm |
| Weight                 | 38 g                          | 179 g             |
| Display                | 1 LED RGB                     | 4 LED's RGB       |
| Material               | PC-ABS                        | PC-ABS            |
| Power supply           | CR2430 3V Button-cell battery | 230V / 24VCC      |
| Peak power             |                               | 1,2W              |
| Communication          | RF                            | RF / Câblé        |