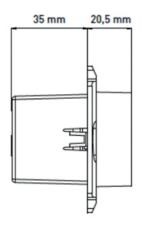

#### DC-CV RF230/W24 B

- Explanation:

  DC = Duco brand
- CV = Order
- RF = Wireless communication with DucoBox
  230/W24 = Supply voltage 230V AC of 24 VDC

| Technical data         |                               |                   |
|------------------------|-------------------------------|-------------------|
|                        | DC-CV RF/BAT B                | DC-CV RF230/W24   |
| Width x height x depth | 69 x 69 x 17 mm               | 69 x 69 x 55,5 mm |
| Weight                 | 38 g                          | 179 g             |
| Display                | 1 LED RGB                     | 4 LED's RGB       |
| Material               | PC-ABS                        | PC-ABS            |
| Power supply           | CR2430 3V Button-cell battery | 230V / 24VCC      |
| Peak power             |                               | 1,2W              |
| Communication          | RF                            | RF / Câblé        |