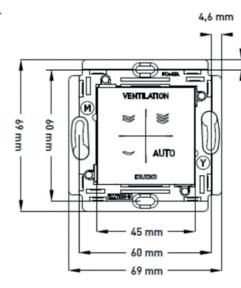

#### **Specifications**

- The control switch is available in 2 versions:
  - Wireless ('RF') Wired ('Wired') **To be defined at installation**
- Battery powered ('RF battery')Material: PC-ABS
- Connection voltage: (VAC) 230 (RF) (VDC) 24 (Wired) To be defined at installation
- Connection voltage (V): battery-powered (RF)Operating circumstances: 0 to 40°C, not water resistant
- Color:
  - Control: black (B) or white (W)
  - Cover plate supplied: white
- Fasteners:
  - Mounting box with screw and 60 mm depth with 230 V connection or 5-wire cable (5 x 0.8 mm solid wire) for wired communication
  - Switching material with dimensions 45 x 45 mm
- - In a humid room (the bathroom is recommended)
  - Recessed or surface mounting possible with battery power

#### DC-CV RF230/W24 B

- Explanation:

  DC = Duco brand
- CV = Order
- RF = Wireless communication with DucoBox
  230/W24 = Supply voltage 230V AC of 24 VDC

| Technical data         |                               |                   |
|------------------------|-------------------------------|-------------------|
|                        | DC-CV RF/BAT B                | DC-CV RF230/W24   |
| Width x height x depth | 69 x 69 x 17 mm               | 69 x 69 x 55,5 mm |
| Weight                 | 38 g                          | 179 g             |
| Display                | 1 LED RGB                     | 4 LED's RGB       |
| Material               | PC-ABS                        | PC-ABS            |
| Power supply           | CR2430 3V Button-cell battery | 230V / 24VCC      |
| Peak power             |                               | 1,2W              |
| Communication          | RF                            | RF / Câblé        |