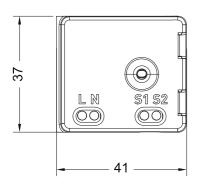

## Order example

**DC-SC RF** Statement: DC: DUCO SC: switch contact RF: Radiographic communication

| Technical data         |                                                               |
|------------------------|---------------------------------------------------------------|
| Width x height x depth | 41 x 37 x 20 mm                                               |
| Weight                 | 21 g                                                          |
| Material               | PP                                                            |
| Color                  | White                                                         |
| Detection              | Presence detection by means of voltage-free switching contact |
| Communication          | RF                                                            |
| power supply           | 230 VAC                                                       |
| Peak power             | 0,5 W                                                         |
| Standby power          | 0,4 W                                                         |