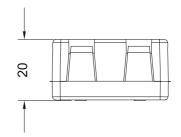

## Order example

**DC-SC RF** Statement: DC: DUCO SC: switch contact RF: Radiographic communication

| Technical data         |                                                               |
|------------------------|---------------------------------------------------------------|
| Width x height x depth | 41 x 37 x 20 mm                                               |
| Weight                 | 21 g                                                          |
| Material               | PP                                                            |
| Color                  | White                                                         |
| Detection              | Presence detection by means of voltage-free switching contact |
| Communication          | RF                                                            |
| power supply           | 230 VAC                                                       |
| Peak power             | 0,5 W                                                         |
| Standby power          | 0,4 W                                                         |