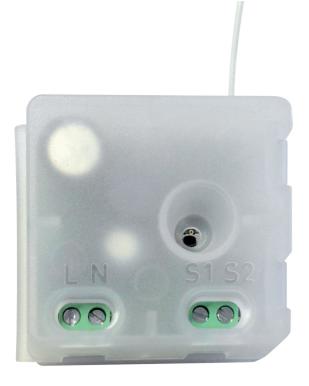

## Composition

Wireless communication with the DucoBox Silent Connect / Focus / Energy or another Duco network control component by RF protocol

- Connection voltage (VAC): 230 (RF) Operating conditions: 0 to 40°C, not water resistant
- Fixing means:
- Neutral cable (blue); phase (brown), dry contact (NO open, NC closed) via bipolar switch

Placement:

- In the bathroom, a room without specific measures or a room in which presence detection is necessary
- Installation behind a two-pole switch or any other wall switch; Attention: deep box required
- Installation behind a switch possible if used as a signal amplifier