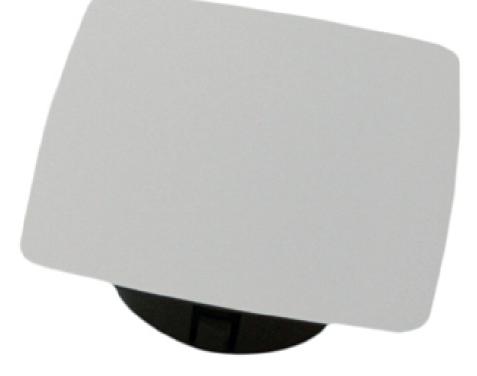

# Ducovent Design type EVD (RAL9010)

Adjustable design valve with magnetic strips on the cover plates and duct connection

#### **Specifications**

- Aesthetic extraction valve, available in 5 different designs: square (EVD-SQ 125) and EVD-SQXL 125), square with rounded corners (EVD-SQR 125 and EVD-SQRXL 125) or round (EVD-R 125)
- Mounting: suitable for ceiling mounting (minimal distance from wall: 60 cm)
- Connection with clamping springs, suited for ducts with diametre of 125 mm
- - Pre-setting: based on audible rings
  - Fine adjustment: continuous with spindle

# Composition

- Aluminium grille in white, RAL 9010
- Synthetic air conductor and built-in section
- Foam turnoverregulator with concentric acoustical rings