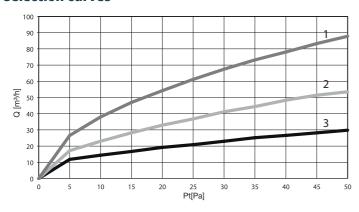

### **Selection curves**

- 1. Air flow with 1 ring 2. Air flow with 2 rings 3. Air flow with 3 rings