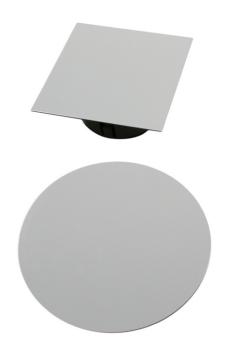

# Ducovent Design type EVD (RAL9010)

Adjustable design valve with magnetic strips on the cover plates and duct connection

#### **Specifications**

- Aesthetic extraction valve, available in 5 different designs: square (EVD-SQ 125) and EVD-SQXL 125), square with rounded corners (EVD-SQR 125 and EVD-SQRXL 125) or round (EVD-R 125)
- Mounting: suitable for ceiling mounting (minimal distance from wall: 60 cm)
- Connection with clamping springs, suited for ducts with diametre of 125 mm
- - Pre-setting: based on audible rings
  - Fine adjustment: continuous with spindle

# Composition

- Aluminium grille in white, RAL 9010
- Synthetic air conductor and built-in section
- Foam turnoverregulator with concentric acoustical rings