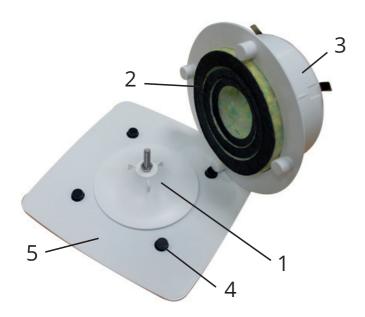

# Ducovent Design type EVD (RAL9010)

Adjustable design valve with magnetic strips on the cover plates and duct connection

# Composition

- Aluminium grille in white, RAL 9010
- Synthetic air conductor and built-in section
- Foam turnoverregulator with concentric acoustical rings