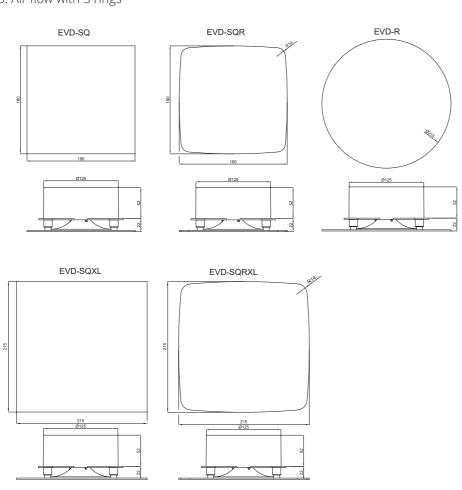

#### **Specifications**

- Aesthetic extraction valve, available in 5 different designs: square (EVD-SQ 125) and EVD-SQXL 125), square with rounded corners (EVD-SQR 125 and EVD-SQRXL 125) or round (EVD-R 125)
- Mounting: suitable for ceiling mounting (minimal distance from wall: 60 cm)
- Connection with clamping springs, suited for ducts with diametre of 125 mm
- - Pre-setting: based on audible rings
  - Fine adjustment: continuous with spindle