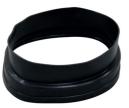

# Flexible connection for ISDR ducts type ISDR M

Flexible connection for mounting of ISDR ducts. This patented connection system guarantees an excellent air-tightness of the ducts and a solid and safe mounting without any problems. Made of EPDM rubber.

#### **Specifications**

- ISDR M = Connection piece for ducts
  ISDR MS= Symmetrical connection piece
  ISDR MAS= Asymmetrical connection pipe