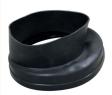

# Flexible connection for ISDR ducts type ISDR M

Flexible connection for mounting of ISDR ducts. This patented connection system guarantees an excellent air-tightness of the ducts and a solid and safe mounting without any problems. Made of EPDM rubber.

#### **Specifications**

- ISDR M = Connection piece for ducts
  ISDR MS= Symmetrical connection piece
  ISDR MAS= Asymmetrical connection pipe