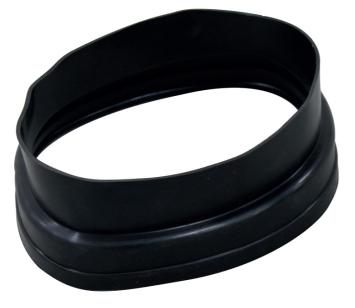

# Flexible connection for ISDR ducts type ISDR M

Flexible connection for mounting of ISDR ducts. This patented connection system guarantees an excellent air-tightness of the ducts and a solid and safe mounting without any problems. Made of EPDM rubber.

#### **Specifications**

- ISDR M = Connection piece for ducts
  ISDR MS= Symmetrical connection piece
  ISDR MAS= Asymmetrical connection pipe