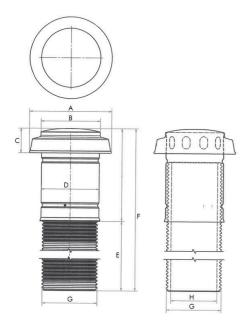

# Synthetic duct and fitting

| Dimensions       |        |        |        |        |        |        |        |        |
|------------------|--------|--------|--------|--------|--------|--------|--------|--------|
| ISDR DDI         | A [mm] | B [mm] | C [mm] | D [mm] | E [mm] | F [mm] | G [mm] | H [mm] |
| ISDR DDI 160/125 | 265    | 178    | 68     | 178    | 625    | 965    | 160    | 125    |
| ISDR DDI 200/170 | 300    | 217    | 90     | 217    | 665    | 1005   | 200    | 170    |
| ISDR DDI 250/200 | 415    | 275    | 117    | 272    | 500    | 1000   | 255    | 200    |