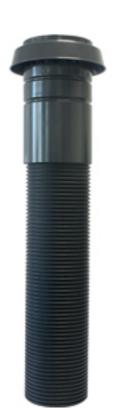

## Roof pass-throughs for ISDR ducts type ISDR-DDI

Roof pass-throughs made of steel, black coated, L= 98 9mm, connection diameter 170 mm made for connection to the insulated ducting type ISDR, outer diameter 200 mm

#### **Accessories**

- Lead flashings roof passage, type **DLL** (only applicable for ISDR-DDI 200/170)
  Roof pass-throughs, type **ISDR PP** insulated ducting, type **ISDR**