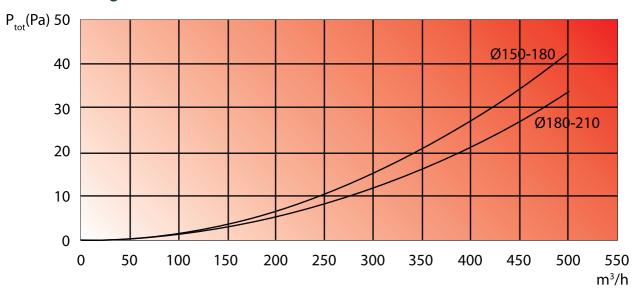

**C.03** 

Synthetic duct and fitting

**ISDR-DDI** 

Insulated ducts ISDR - Foam + PE shell Roof- and wall terminals

## Roof pass-throughs for ISDR ducts type ISDR-DDI

Roof pass-throughs made of steel, black coated, L= 98 9mm, connection diameter 170 mm made for connection to the insulated ducting type ISDR, outer diameter 200 mm

#### **Accessories**

- Lead flashings roof passage, type **DLL** (only applicable for ISDR-DDI 200/170)
  Roof pass-throughs, type **ISDR PP** insulated ducting, type **ISDR**

#### **Pressure loss diagram**





# Synthetic duct and fitting



| Dimensions       |        |        |        |        |        |        |        |        |
|------------------|--------|--------|--------|--------|--------|--------|--------|--------|
| ISDR DDI         | A [mm] | B [mm] | C [mm] | D [mm] | E [mm] | F [mm] | G [mm] | H [mm] |
| ISDR DDI 160/125 | 265    | 178    | 68     | 178    | 625    | 965    | 160    | 125    |
| ISDR DDI 200/170 | 300    | 217    | 90     | 217    | 665    | 1005   | 200    | 170    |
| ISDR DDI 250/200 | 415    | 275    | 117    | 272    | 500    | 1000   | 255    | 200    |

### Color

■ Black (RAL 9005)