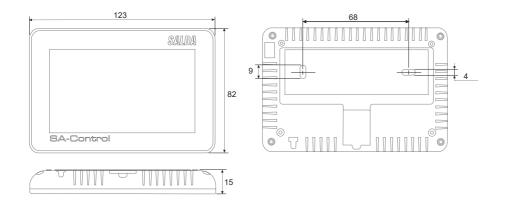

#### Composition

- Touch screen controller
- 2 cables of 13 m (RJS45 for connection with AmberAir (Compact) and RJ10 for HRS) included
- Mounting accessories (2 screws 3.9x25 DIN 7981 and 2 nylon plugs 5x25) included`