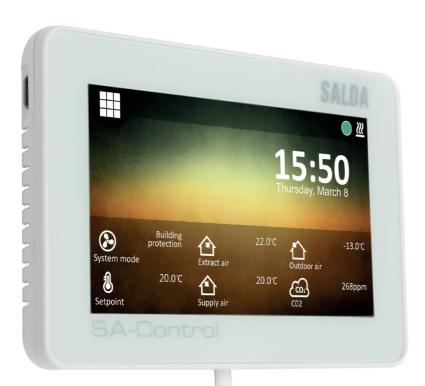

# Touch screen controller type TS-AIR

Touch screen controller for ventilation units

#### **Specifications**

- 4.3" touch pad with multi-lingual interface
- User-friendly interface: operating modes, temperature setting, calendar event
- Expert settings in the service and installer environments
- Informative main window: air temperature, operating modes, relative humidity, CO2 level, date, time
- Screen brightness settingPower saving Standby mode
- Automatic control panel identification
- Modbus protocol
- Convenient upgrade via the micro USB connection