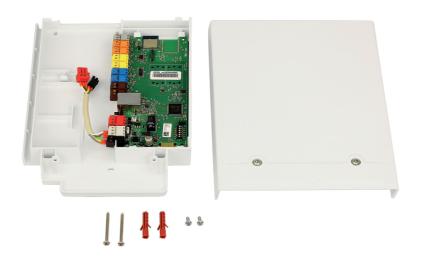

## Composition

- Printed cicuit board in IP30 housing
- Mouning screws (holes are priveded in the units) 23V DC and BrinkBus to connect withe the ventilation unit
- Connections for direct mounting on the ventilation unit