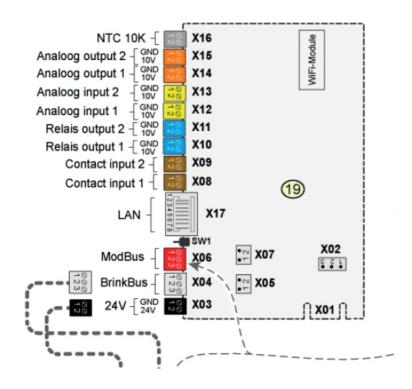

## **Application**

Insures the communication between **FLAIR** units and:

- LAN / WLAN (Wifi) network for app
- ModBus communication

- Modbus confindification
  1 normally closed contact
  1 normally open contact
  2 24VDC outputs (only signal for filter)
  2 adjustable 0-10V signal inputs
  2 adjustable 0-10V signal outputs

- Connection for supplemaentary NTC 10 K sensor type TG-K 330