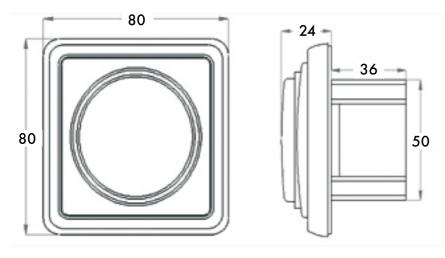

#### Composition

- Plastic casing: ABS, RAL 9003
  Supply: 230 Vac 50 Hz
  Stepless variable speed control via rotary pushbutton with on/off function

- LED indication
  Fuse (A) (5\*20 mm)
  Built-in temperature cut-off fuse
- Minimum speed setting by potentiometer
  IP20 (built-in mounting) / IP44 (surface mounting)
- Max. ambient temperature: 30°C
- Several motors can be connected to the speed controller as long as the total current of the controller is not exceeded
- All models have an extra (not regulated) 230V output
- Can generate a magnetic noise at low fán speed