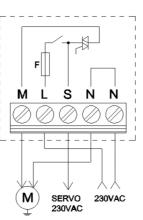

omposition

- Plastic casing: ABS, RAL 9003
  Supply: 230 Vac 50 Hz
  Stepless variable speed control via rotary pushbutton with on/off function

- LED indication
  Fuse (A) (5\*20 mm)
  Built-in temperature cut-off fuse
- Minimum speed setting by potentiometer
  IP20 (built-in mounting) / IP44 (surface mounting)
- Max. ambient temperature: 30°C
- Several motors can be connected to the speed controller as long as the total current of the controller is not exceeded
- All models have an extra (not regulated) 230V output
- Can generate a magnetic noise at low fán speed

#### **Order example** ESC-30

**ESC** = type controller **30** = 3Å (max current) 1.11

## Speed controllers **ESC**

Electronic speed controllers **IP44** 

### **I.11**

# CAIROX

Speed controllers



### Wiring diagram