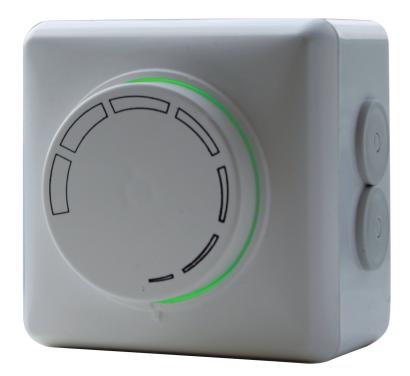

#### Application

- Electronic speed controller with rotary knob for speed control of controllable AC motors
- Suitable for built-in as well as for surface mounting

#### Composition

- Plastic casing: ABS, RAL 9003
  Supply: 230 Vac 50 Hz
  Stepless variable speed control via rotary pushbutton with on/off function

- LED indication
  Fuse (A) (5\*20 mm)
  Built-in temperature cut-off fuse
- Minimum speed setting by potentiometer
  IP20 (built-in mounting) / IP44 (surface mounting)
- Max. ambient temperature: 30°C
- Several motors can be connected to the speed controller as long as the total current of the controller is not exceeded
- All models have an extra (not regulated) 230V output
- Can generate a magnetic noise at low fán speed