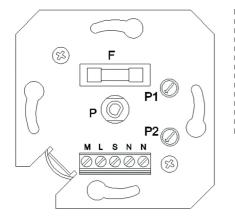

Composition

- Plastic casing: ABS, RAL 9003
  Supply: 230 Vac 50 Hz
  Stepless variable speed control via rotary pushbutton with on/off function

- LED indication
  Fuse (A) (5\*20 mm)
  Built-in temperature cut-off fuse
- Minimum speed setting by potentiometer
  IP20 (built-in mounting) / IP44 (surface mounting)
- Max. ambient temperature: 30°C
- Several motors can be connected to the speed controller as long as the total current of the controller is not exceeded
- All models have an extra (not regulated) 230V output
- Can generate a magnetic noise at low fán speed

#### **Order example** ESC-30

**ESC** = type controller **30** = 3Å (max current) 1.11

## Speed controllers **ESC**

Electronic speed controllers **IP44** 

### **I.11**

# CAIROX

Speed controllers



### Wiring diagram