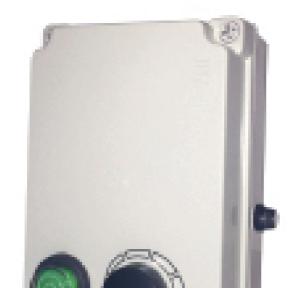

## Electronic speed controllers up to 10A type ESCTK

Manual electronic speed controller with thermal protection

■ Electronic speed controller with rotary knob for speed control of controllable AC motors with thermal motor protection

### Composition

- Plastic enclosure: ABS (RAL 9035), IP54Supply: 230 Vac 50/60 Hz

- Stepless speed controlMinimum speed and slow start-up adjustable via potentiometers
- With TK contacts for thermal motor protection
- Illuminated On/Off switch
- Max. ambient temperature: 35°C
- Max. temperature of controller: 70°C (internal protection)
- Multiple motors can be connected to the controller as long as the total current of the controller is not exceeded
- All models have an additional (non controlled) 230Vac output
- May cause a magnetic noise at low fan speed