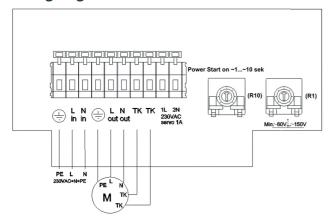

lectronic speed controller with rotary knob for speed control of controllable AC motors with thermal motor protection

### Composition

- Plastic enclosure: ABS (RAL 9035), IP54Supply: 230 Vac 50/60 Hz

- Stepless speed controlMinimum speed and slow start-up adjustable via potentiometers
- With TK contacts for thermal motor protection
- Illuminated On/Off switch
- Max. ambient temperature: 35°C
- Max. temperature of controller: 70°C (internal protection)
- Multiple motors can be connected to the controller as long as the total current of the controller is not exceeded
- All models have an additional (non controlled) 230Vac output
- May cause a magnetic noise at low fan speed

#### **Order example ESCTK-5**

**ESCTK** = type **5** = max current



# Speed controllers



### Wiring diagram