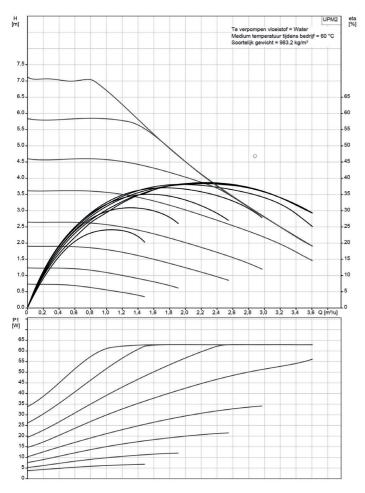

# Air to Water Heat Pumps

# HRC PK PREMIUM+

- \_ Auer / Intuis \_ HRC/HTI PREMIUM+
- \_ Secondary pump

# Pumping kit HRC PREMIUM+ type HRC PK PREMIUM+

(Additional) pumping kit to be installed on the secondairy side of the Pilote PREMIUM+. The pump provides circulation in the first or the second heating circuit. To be used with eg. floor heating or radiators.

#### **Brand**

Auer - Intuis

#### **Application**

- Floor heating
- Radiators
- Domestic hot water

### Composition

Pump (Grundfos UPM 15-70 130)

#### Installation

Mounting in the HRC Premium indoor module

#### **Applicable indoor units**

■ HRC/HTI PREMIUM+



Air to Water Heat Pumps

## **Curves**