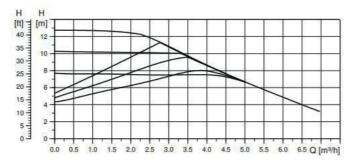

#### Composition

- Pump (Grundfos UPMXL 25-125)
- Shut-off valve
- Backdraught shutter