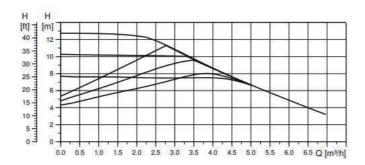

#### Composition

- Pump (Grundfos UPMXL 25-125)
- Shut-off valve
- Backdraught shutter