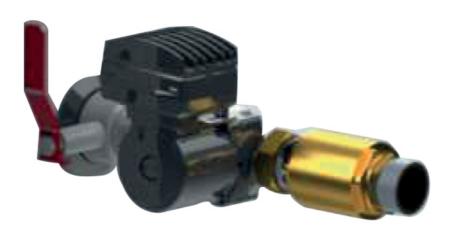

## Pumping kit HRC CASCADE 6P10 type HRC PK CASCADE 6P10

Secondary pumping kit for the cascade Z1 module. To be mounted after the buffer tank for circulation to the consumers. Equipped with a shut-off valve and a backdraught shutter. The pump can be set with either variable pressure or constant pressure.

#### Composition

- Pump (Grundfos UPMXL 25-125)
- Shut-off valve
- Backdraught shutter

#### Installation

Mounting after the Z1 buffer tank