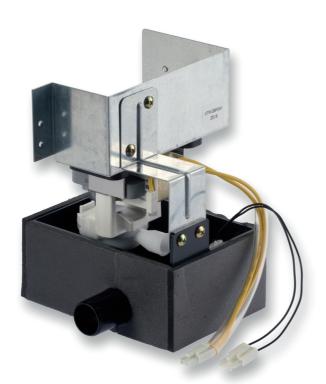

# Accessories - Drain pump type UTR-DPB24T

### **Applicable indoor units**

- Type ABYG LRTE/LRTAType ABYG 30/36/45/54 GATH

- The Drain Up Mechanism is used by assembling it with a ceiling type room air conditioner.

- conditioner.
  The Drain Up Mechanism cannot be used alone.
  It can rise-up the condensate for a maximum of 300mm (from top of the unit).
  Give the drain pipe a down gradient of 1/25 to 1/100.
  Install the drain pipe so there is no rise, trap, or air bleeding.
  When using the Drain Up Mechanism, the connection pipe outlet direction is
- Make sure the wire (Drain pump) into PCB CN6 and the wire (Float switch) into CN15 are connected on the indoor unit.