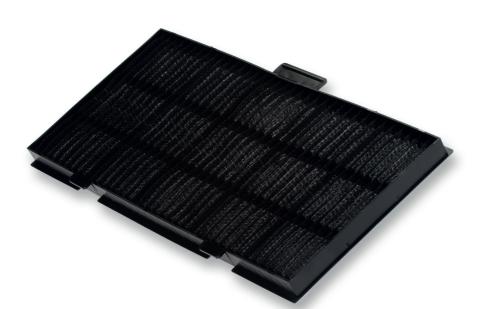

# Accessories - Long-life filter type UTD-LF25NA

#### **Product**

Long-life filter for duct model indoor units with height of 270mm and R410A

#### **Features**

- Set of 2 filters

- Set of 2 filters
  Long life filter material
  Very easy and time saving installation
  Easy detachable and washable filter
  Fits straight in the premounted rectangular flange on the air intake side of the unit. No extra built-in space is required
  Filter classification: G2