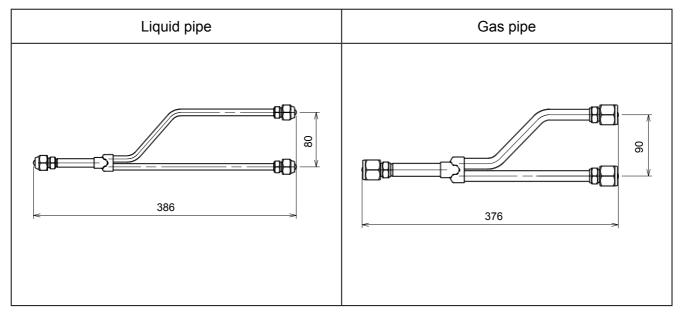

# Accessories multi 8 - Separation tube type UTP-SX248A

#### Brand

Fujitsu

#### Product

Separation tube

#### Application

Dividing the variable refrigerant flow to the branch box

#### Features

- The separation tube contains a liquid and a gas separation tube Supplied with insulation and required to use the insulation
- One separation tube is selectable for the Multi G
- Vertical mounting position of the separation kit is allowed
  Max 15° as installation angle in horizontal mounting position
- T-tubes are forbidden because it causes a uneven refrigerant flow
- Minimum distance between two separation tubes is 500mm
- The separation tube is standard equipped with flare connections

#### **Applicable outdoor units**

Type AOYG 45 LBT8

#### **Dimensions**

### UTP-SX248A



**J.02** 

### Air conditioning and heatpumps

## UTP-SX248A

Fujitsu Multi-split Accessories Installation equipment Multi-split