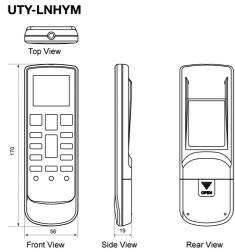

# **J.02**

## Air conditioning and heatpumps

# **UTY-LRHYM**

Fujitsu Mono-split Accessories Controllers

# Accessories - I.R. receiver kit type UTY-LRHYM

## Brand

Fujitsu - Airstage

## Product

IR receiver unit with cable of 5 m

## **Applicable indoor units**

- Type ARYG LLTA/LLTB
  Type ARYG LMLE/LMLA
  Type ARYG 60 LHTA

#### **Features**

- Standard length of controlling cable between receiver and indoor unit is 5m
  Signal angle of 120° and max.signal distance of 7m
  It is required to install the receiver as close as possible against the ceiling if the receiver unit is installed in the wall. Minimum installation height of 2,2m

## **Dimensions**

#### UTY-LRHYM



#### CAIROX

**J.02** 

# FUJITSU

Air conditioning and heatpumps

# Dimensions



Dimensions

### UTY-LNHYM HOLDER