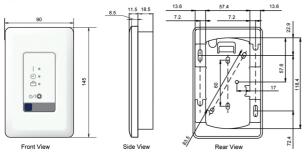

# **J.02**

## Air conditioning and heatpumps

# **UTY-LRHYM**

Fujitsu Mono-split Accessories Controllers

# Accessories - I.R. receiver kit type UTY-LRHYM

## Brand

Fujitsu - Airstage

## Product

IR receiver unit with cable of 5 m

## **Applicable indoor units**

- Type ARYG LLTA/LLTB
  Type ARYG LMLE/LMLA
  Type ARYG 60 LHTA

#### **Features**

- Standard length of controlling cable between receiver and indoor unit is 5m
  Signal angle of 120° and max.signal distance of 7m
  It is required to install the receiver as close as possible against the ceiling if the receiver unit is installed in the wall. Minimum installation height of 2,2m

## **Dimensions**

#### UTY-LRHYM



#### CAIROX

**J.02** 

# FUJITSU

Air conditioning and heatpumps

# Dimensions



Dimensions

### UTY-LNHYM HOLDER