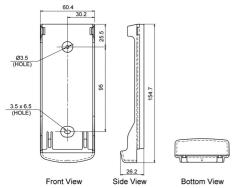

*J.02**

## Air conditioning and heatpumps

# **UTY-LRHYM**

Fujitsu Mono-split Accessories Controllers

# Accessories - I.R. receiver kit type UTY-LRHYM

## Brand

Fujitsu - Airstage

## Product

IR receiver unit with cable of 5 m

## **Applicable indoor units**

- Type ARYG LLTA/LLTB
  Type ARYG LMLE/LMLA
  Type ARYG 60 LHTA

#### **Features**

- Standard length of controlling cable between receiver and indoor unit is 5m
  Signal angle of 120° and max.signal distance of 7m
  It is required to install the receiver as close as possible against the ceiling if the receiver unit is installed in the wall. Minimum installation height of 2,2m

## **Dimensions**

#### UTY-LRHYM



#### CAIROX

**J.02** 

# FUJITSU

Air conditioning and heatpumps

# Dimensions



Dimensions

### UTY-LNHYM HOLDER