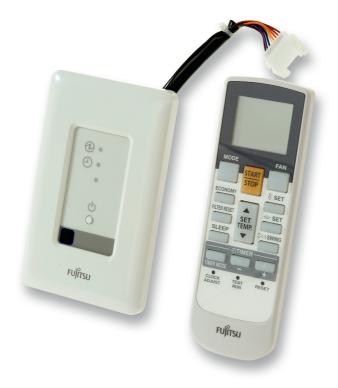

# Accessories - I.R. receiver kit type UTY-LRHYM

## Brand

Fujitsu - Airstage

## Product

IR receiver unit with cable of 5 m

## **Applicable indoor units**

- Type ARYG LLTA/LLTB
  Type ARYG LMLE/LMLA
  Type ARYG 60 LHTA