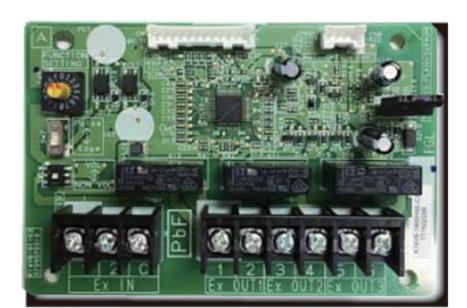

# Accessories - External in- and output pcb type UTY-XCSX

#### **Product**

Accessory, external in- and output pcb for cassettes and duct models

#### **Application**

- Input, is used to start/stop the unit from a distance
- Output, is used to read out the status of the unit (on/off)