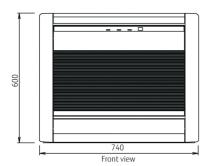

ditioning and heatpumps

- Sufficient space inside for piping work
- Moisture rémoval
- Up/Down swing flapsAutomatic flaps

- Auto shut flapsAutomatic air flow adjustment
- Auto restart
- Sleep/daily timer
- ON/OFF timer
- EIB input & output signal

#### **Applicable outdoor units**

- Type AOYG 14/18 KBTA2 Type AOYG 18/24 KBTA3 Type AOYG 30 KBTA4
- Type AOYG 36 KBTA5

#### **Accessories**

- Touch screen controller. Type UTY-RNRYZ\*
  Classic wall controller. Type UTY-RLRY
  Wired built-in controller. Type UTY-RCRYZ1
  Simplified wall controller. Type UTY-RSRY / UTY-RHRY
  Communication kit. Type UTY-TWRXZ3 (required for wired controller)
  WIFI interface. Type UTY-TFSXW1
  Modbus converter Type UTY-WMSY

- Modbus converter. Type UTY-VMSXKNX converter. Type UTY-VKSX

#### **Dimensions**