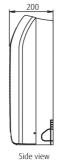

tioning and heatpumps

- Sufficient space inside for piping work
- Moisture rémoval
- Up/Down swing flapsAutomatic flaps

- Auto shut flapsAutomatic air flow adjustment
- Auto restart
- Sleep/daily timer
- ON/OFF timer
- EIB input & output signal

#### **Applicable outdoor units**

- Type AOYG 14/18 KBTA2 Type AOYG 18/24 KBTA3 Type AOYG 30 KBTA4
- Type AOYG 36 KBTA5

#### **Accessories**

- Touch screen controller. Type UTY-RNRYZ\*
  Classic wall controller. Type UTY-RLRY
  Wired built-in controller. Type UTY-RCRYZ1
  Simplified wall controller. Type UTY-RSRY / UTY-RHRY
  Communication kit. Type UTY-TWRXZ3 (required for wired controller)
  WIFI interface. Type UTY-TFSXW1
  Modbus converter Type UTY-WMSY

- Modbus converter. Type UTY-VMSXKNX converter. Type UTY-VKSX

#### **Dimensions**