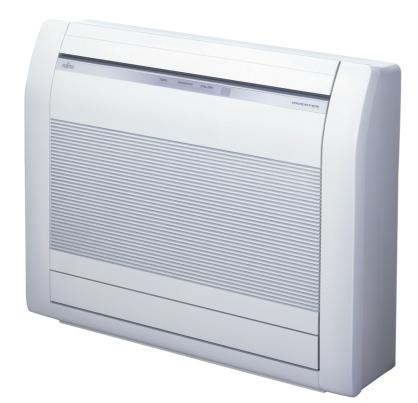

# Compact floor models Fujitsu type AGYĠ KVCA MU

This compact R32 floor model with its simple and flat design can be fitted harmoniously into any interior. This inverter multi-split air-air heating pump for outdoor units of the AOYG KBTA type is equipped with an IR remote control and **a** built-in leak detection as a standard.

#### **Product**

Indoor unit multi-split type, compact floor model

- Cooling or heating of small offices, living rooms, salons, bedrooms, porches
- Installation beneath a standard window, at the bottom of the wall or incorporated into the wall
- For areas between 20 and 45 m<sup>2</sup>

### **Features**

- R32 leak detection included as standard
- IR controller included as standard
- Wired remote controller available as accessory (communication kit required)

- Mounting position always vertical
  Five fan speeds (Auto/High/Medium/Low/QUIET)
  Always supplied with long-life ion deodorization and apple-catechin filters
- Trendy & compact designRemovable and washable front panel
- Six different orientations of drain and piping connection possible
- Air outlet selection (Upper and lower fan or only upper fan)
- Upper fan prevents cold air from falling in summer and cold draft from window in winter