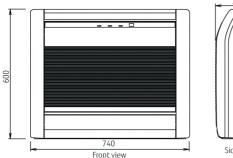

aft from window in winter



# **J.02**

## Air conditioning and heatpumps

- Sufficient space inside for piping work
- Moisture removal
   Up/Down swing flaps
   Automatic flaps

- Auto shut flapsAutomatic air flow adjustment
- Auto restart
- Sleep/daily timer
- ON/OFF timer
- EIB input & output signal

#### **Applicable outdoor units**

Type AOYG 09/12/14 KVCA

#### Accessories

- Touch screen controller. Type UTY-RNRYZ\*
  Classic wall controller. Type UTY-RLRY
  Wired built-in controller. Type UTY-RCRYZ1
  Simplified wall controller. Type UTY-RSRY / UTY-RHRY
  Communication kit. Type UTY-TWRXZ3 (required for wired controller)
  WIFI interface. Type UTY-TFSXJ3
  WIFI interface FGLair. Type UTY-TFSXW1
  Modbus converter. Type UTY-VMSX
  KNX converter. Type UTY-VKSX

#### **Dimensions**





#### CAIROX