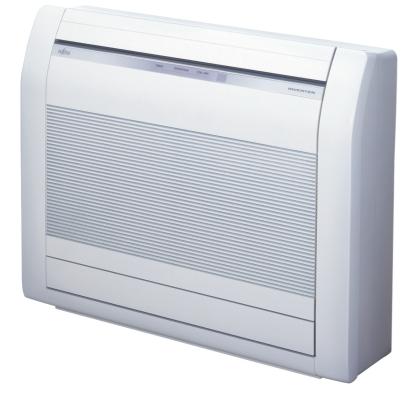

## **AGYG KVCA**

Fujitsu Mono-split Floor type Indoor unit R32

# Compact floor models Fujitsu type AGYĠ KVCA

This compact R32 floor model with its simple and flat design can be fitted harmoniously into any interior. This inverter mono-split air-air heating pump for outdoor units of the AOYG KVCA type is equipped with an IR remote control and a built-in leak detection as a standard.

#### Product

Indoor unit mono-split type, compact floor model

#### **Features**

- R32 leak detection included as standard
- IR controller included as standard
- Wired remote controller available as accessory (communication kit required)

- Mounting position always vertical
  Five fan speeds (Auto/High/Medium/Low/QUIET)
  Always supplied with long-life ion deodorization and apple-catechin filters
- Trendy & compact design
  Removable and washable front panel
- Six different orientations of drain and piping connection possible
- Air outlet selection (Upper and lower fan or only upper fan)
- Upper fan prevents cold air from falling in summer and cold draft from window in winter