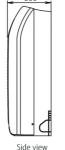

t from window in winter



# **J.02**

## Air conditioning and heatpumps

- Sufficient space inside for piping work
- Moisture removal
   Up/Down swing flaps
   Automatic flaps

- Auto shut flapsAutomatic air flow adjustment
- Auto restart
- Sleep/daily timer
- ON/OFF timer
- EIB input & output signal

#### **Applicable outdoor units**

Type AOYG 09/12/14 KVCA

#### Accessories

- Touch screen controller. Type UTY-RNRYZ\*
  Classic wall controller. Type UTY-RLRY
  Wired built-in controller. Type UTY-RCRYZ1
  Simplified wall controller. Type UTY-RSRY / UTY-RHRY
  Communication kit. Type UTY-TWRXZ3 (required for wired controller)
  WIFI interface. Type UTY-TFSXJ3
  WIFI interface FGLair. Type UTY-TFSXW1
  Modbus converter. Type UTY-VMSX
  KNX converter. Type UTY-VKSX

#### **Dimensions**





#### CAIROX