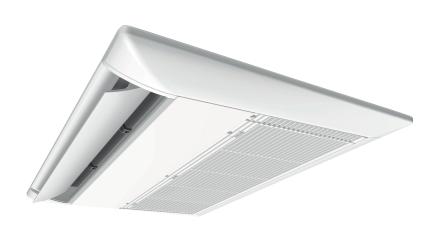

## **Applicable indoor units**

- Type AUXV 004/007/009/012 GLEH = UTG-UNYA-W
   Type AUXV 014/018/024 GLEH = UTG-UNYB-W

- Decoration panel <u>always to be ordered separately</u> for finishing of the installation
- Panoramic design

- Wide intake opening for easy maintenance
  Detachable, washable filter and intake grill
  Compact size panel that fits standard ceiling panel (60cm)
  Comfortable auto air flow direction (4 positions)
- Select 3-way or 4-way air flow to suit your needs
- Filter mainténance indication