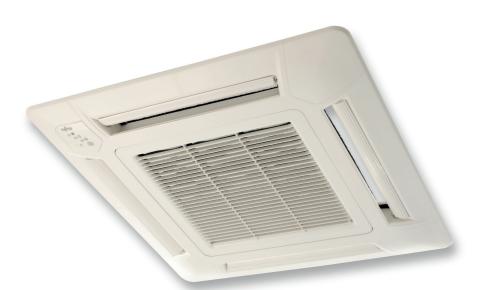

# Decoration panel compact cassette type UTG-UFYC/D-W

## **Features**

- Decoration panel <u>always to be ordered separately</u> for finishing of the installation
- Panoramic design

- Panoramic design
  Wide intake opening for easy maintenance
  Detachable, washable filter and intake grill
  Comfortable auto air flow direction (4 positions)
  Select 3-way or 4-way air flow to suit your needs
  Filter maintenance indication