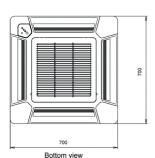

# Air conditioning and heatpumps

# **UTG-UFYC/D-W**

- **Fujitsu**
- Mono-split
- Decoration panel

# Decoration panel compact cassette type UTG-UFYC/D-W

#### **Brand**

Fujitsu

#### **Product**

Accessory, decoration panel for compact cassette

#### **Function**

Installation equipment

## **Applicable indoor units**

- Type AUYG LVLA/B
- Type AUXB GALH

## **Features**

- Decoration panel <u>always to be ordered separately</u> for finishing of the installation
- Panoramic design

- Panoramic design
  Wide intake opening for easy maintenance
  Detachable, washable filter and intake grill
  Comfortable auto air flow direction (4 positions)
  Select 3-way or 4-way air flow to suit your needs
  Filter maintenance indication

## **Dimensions**

#### UTG-UFYD-W