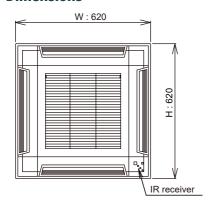

# **Dimensions**

| Dimensions   |        |        |        |
|--------------|--------|--------|--------|
|              | H [mm] | W [mm] | D [mm] |
| UTG-UFYF/F-W | 620    | 620    | 49     |