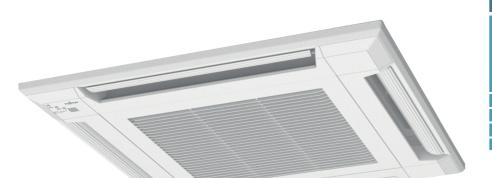

# Decoration panel compact cassette type UTG-UFYF/E-W

- Panoramic design
  Wide intake opening for easy maintenance
  Detachable, washable filter and intake grill
  Compact size panel that fits standard ceiling panel (60 x 60cm)
  Comfortable auto air flow direction (4 positions)
  Select 3-way or 4-way air flow to suit your needs
  Filter maintenance indication