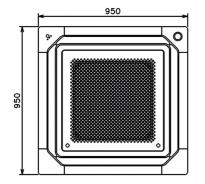

#### **Dimensions**

| Dimensions |        |        |        |
|------------|--------|--------|--------|
|            | H [mm] | W [mm] | D [mm] |
| UTG-UKYA-W | 53     | 950    | 950    |
|            |        | •      |        |