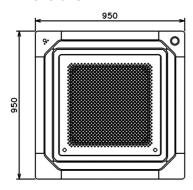

#### **Dimensions**

| Dimensions |        |        |        |
|------------|--------|--------|--------|
|            | H [mm] | W [mm] | D [mm] |
| UTG-UKYA-B | 53     | 950    | 950    |