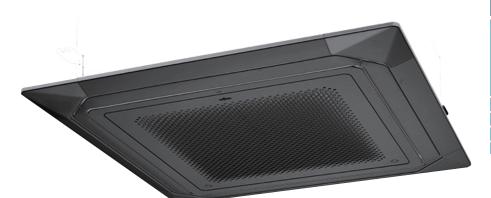

## Air conditioning and heatpumps

**UTG-UKYA-B** 

- **Fujitsu** Mono-split
- Decoration panel

# Decorationpanel for 3D cassettes without remote control type **UTG-UKYA-B**

#### **Features**

- Decoration panel is always needed to finish the installation New panorama flow design grille (95 x 95 cm)

- New panorama flow design grille (95 x 95 cm)
  color RAL 9004 signal black
  Wide opening for easy maintenance
  Detachable, washable filter and intake grille
  Comfortable auto air flow direction and auto swing (4-step)
  Select 3-way or 4-way air flow to suit your needs
  Filter maintenance indication