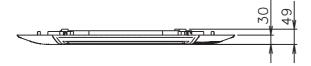

plit

#### **Function**

Installation equipment

### **Applicable indoor units**

- Type AUYA 12/14/18/24 LAL
  Type AUYF 09/12/14/18 LAL
  Type AUYF 18/22/24 LBL

#### **Features**

- Decoration panel is always needed to finish the installation
- New panorama flow design grille (65 x 65cm) makes us feel a wide angle airflow
   Wide opening for easy maintenance
   Detachable, washable filter and intake grille

- Compact size panel that fits standard ceiling panel (60 x 60cm)
   Comfortable auto air flow direction and auto swing (4-step)
   Select 3-way or 4-way air flow to suit your needs

- Filter mainténance indication

#### **Accessories**

■ To select 3-way air flow : Air outlet shutter plate. Type **UTR-YDZB** 



Air conditioning and heatpumps



# **Dimensions**

**UTG-UFYB-W**