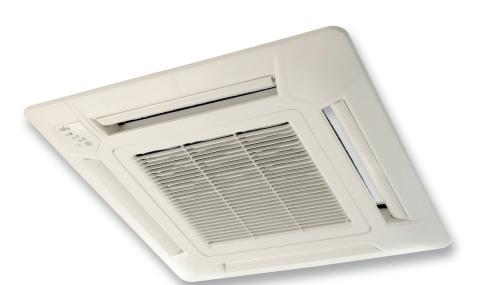

# Decoration panel for compact cassette type UTG-UFYB-W

#### **Features**

- Decoration panel is always needed to finish the installation
- New panorama flow design grille (65 x 65cm) makes us feel a wide angle airflow
   Wide opening for easy maintenance
   Detachable, washable filter and intake grille

- Compact size panel that fits standard ceiling panel (60 x 60cm)
   Comfortable auto air flow direction and auto swing (4-step)
   Select 3-way or 4-way air flow to suit your needs

- Filter mainténance indication