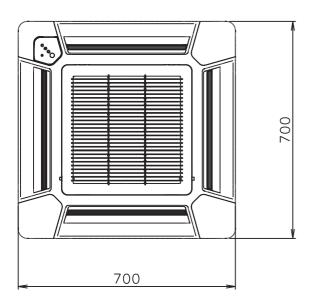

split

#### **Function**

Installation equipment

### **Applicable indoor units**

- Type AUYA 12/14/18/24 LAL
  Type AUYF 09/12/14/18 LAL
  Type AUYF 18/22/24 LBL

#### **Features**

- Decoration panel is always needed to finish the installation
- New panorama flow design grille (65 x 65cm) makes us feel a wide angle airflow
   Wide opening for easy maintenance
   Detachable, washable filter and intake grille

- Compact size panel that fits standard ceiling panel (60 x 60cm)
   Comfortable auto air flow direction and auto swing (4-step)
   Select 3-way or 4-way air flow to suit your needs

- Filter mainténance indication

#### **Accessories**

■ To select 3-way air flow : Air outlet shutter plate. Type **UTR-YDZB** 



Air conditioning and heatpumps



# **Dimensions**

**UTG-UFYB-W**