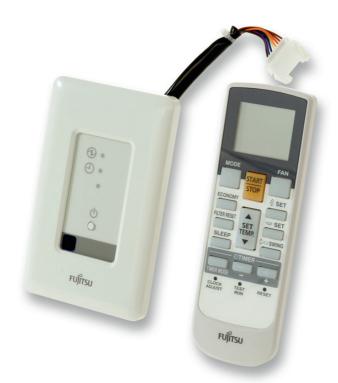

# Accessories - I.R. receiver kit type UTY-LRHY1

#### **Brand**

Fujitsu

### **Product**

■ IR receiver unit with cable of 5m

### **Function**

Controller, individual type