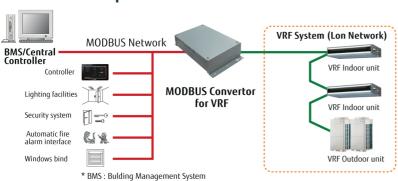

## Air conditioning and heatpumps

### **UTY-VMGX**

FujitsuVRF AirstageAccessoriesWIFI/KNX/Modbus converter

# Accessories VRF - Modbus Convertor type UTY-VMGX

#### **Brand**

Fujitsu

#### **Product**

Modbus convertor

#### **Application**

■The solution for integrating VRF systems into small and medium sized buildings by modbus method

#### **Function**

- VRF System can be integrated with the Building management system supported by Modbus
- Max. 128 indoor units / max. 100 outdoor units

#### **Applicable indoor units**

■ All indoor units of VRF JII-S/JII/JIII-L/VII/VIII/VRII serie

#### **Installation example**