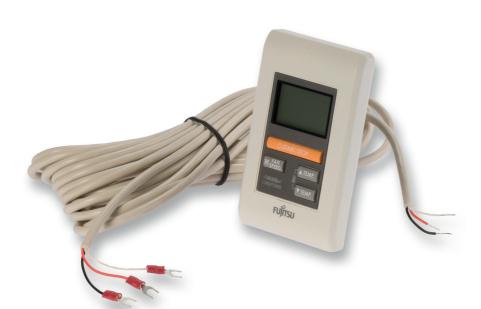

## **UTY-RHKY**

**Fujitsu** Mono-split Accessories Controllers

# Accessories VRF - Wired controller type **UTY-RHKY**

#### **Product**

Single remote controller, wired without Master control button

#### **Application**

■ Controlling of one or group of indoor units from VRF VR-II/V-II/J-II serie

### User-friendly operation

- Provides acces to basic operation, such as Start/Stop, Fan Control and Temperature setting
- A large Start/Stop button is provided in the centre of the remote controller unit for easy operation.
- Can be incorporated with the standard remote controller
- Following an error display, Diagnostics can be carried out on the controller.