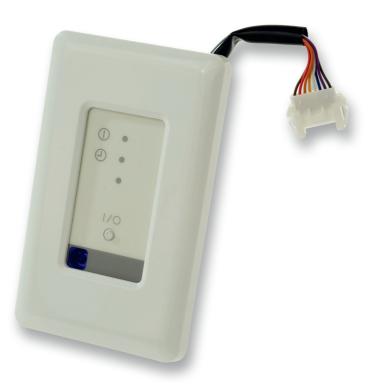

#### Product

Single remote controller, IR Receiver Unit

#### Application

 Necessary to control indoor units duct type from VRF V-II and J-serie (the invisible air conditioner) by wireless remote controller

#### Features

- Impossible to connect to indoor units of split and multi split duct units. Only VRF VR-11/V-11/J-11
- Standard length of controlling cable between receiver and indoor unit is 5m
   Maximum lengte of controlling cable between receiver and indoor unit is 10m.
   Other connection cable is necessary if length exceeds 5m. See accessories.
- Signal angle of 120°
  Dimensions for hole in ceiling or wall : 120 x 60 (H x W) [mm]
- Its required to install the receiver as close as possible against the ceiling if the receiver unit is installed in the wall

#### Dimensions

122 x 60 x 26,5 (L x W x D) [mm]