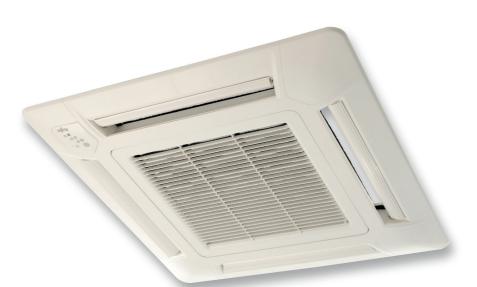

# Decoration panel compact cassette type UTG-UFYC-W

### **Applicable indoor units**

Type AUXB GALH

- Decoration panel is always needed to finish the installation
  New panorama flow design grille (65 x 65cm) makes us feel a wide angle airflow
  Wide opening for easy maintenance
  Detachable, washable filter and intake grille
  Comfortable auto air flow direction and auto swing (4-step)
  Select 3-way or 4-way air flow to suit your needs