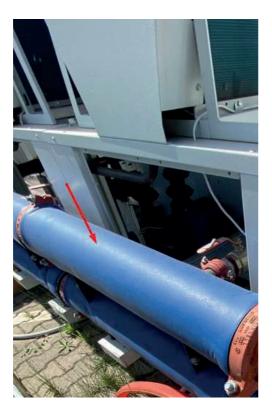

# Insulation for water collector kit KCA EVEREST type KCC-Kp (PAE)

Insulation kit for water collector: Shells made of thermal insulation material with the correct thickness for the water collector KCA-Kp (PAE) (The KCC-Kp (PAE) is supplied as a kit).

### Application

- Can only be ordered as an option when purchasing one or more EVEREST290 units, if you have already chosen the KCA-Kp (PAE) option.
  A KCC-Kp (PAE) insulation (and KCA-Kp (PAE) water collector) must be provided per EVEREST290 unit.