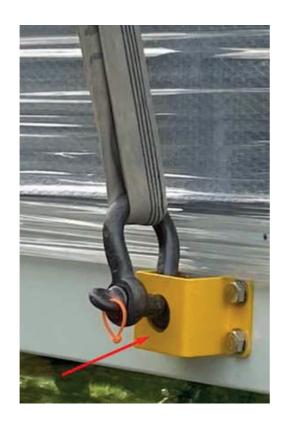

# Lifting hooks for EVEREST 290 type MG-Kp (PAE GPE)

As an option on the EVEREST heat pump. The lifting eyes must first be mounted laterally on the base of the EVEREST unit. By means of these lifting eyes, the EVEREST unit can then be lifted by a crane. Please note: The spacer and the lifting straps are not part of this option and must be provided by the persons who take care of the crane work.

### **Characteristics**

- Delivered in a separate box
- To be mounted with four bolts upon delivery